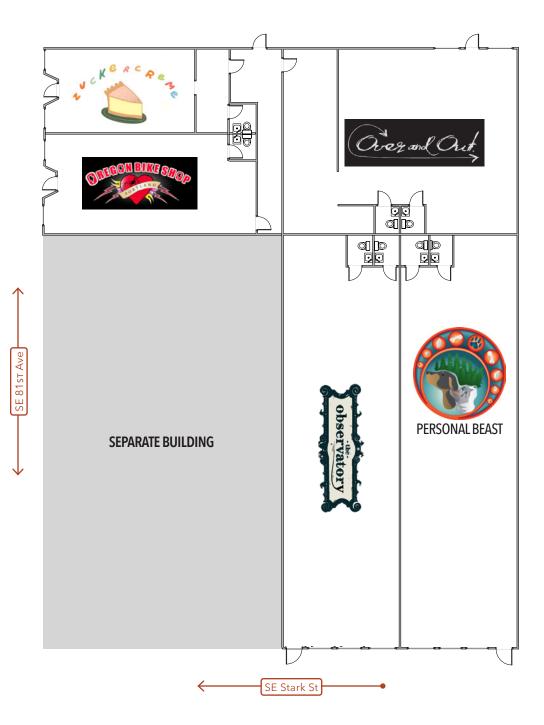

## **ZUCKERCREME - 850 SF**

Whimsical retail shop, strawberry museum and café.

## **OREGON BIKE SHOP - 1,162 SF**

Neighborhood bike and repair shop.

### THE OBSERVATORY / OVER & OUT -4,593 SF ACROSS TWO SPACES

The Observatory is Montavilla's go-to casual dining and neighborhood bistro. The same operators run Over & Out a bar with pool table and neighborhood hang out spot.

## PERSONAL BEAST - 2,493 SF

Neighborhood pet supply shop

The information contained herein is believed to be reliable, but is not warranted as to its accuracy and may change or be updated without notice. Seller makes no representation as to the condition of the property and recommends purchaser's independent investigation.