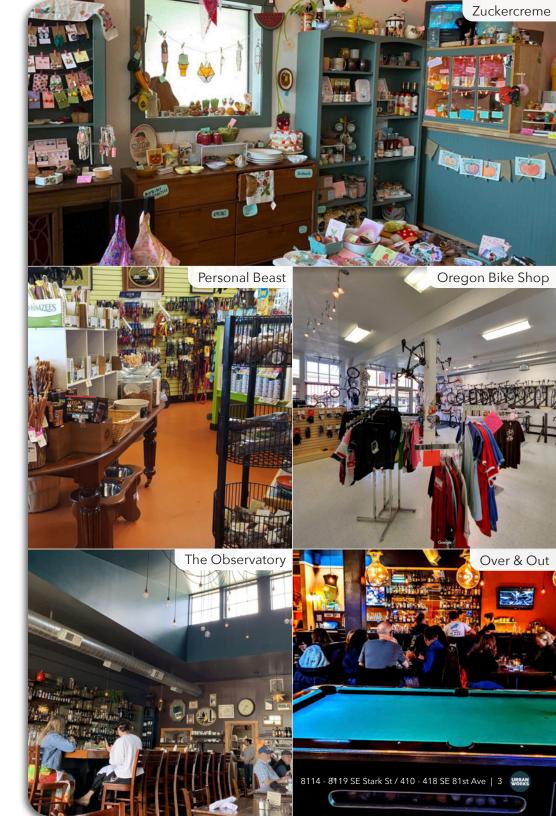

## **ZUCKERCREME - 850 SF**

Whimsical retail shop, strawberry museum and café.

## **OREGON BIKE SHOP - 1,162 SF**

Neighborhood bike and repair shop.

### THE OBSERVATORY / OVER & OUT -4,593 SF ACROSS TWO SPACES

The Observatory is Montavilla's go-to casual dining and neighborhood bistro. The same operators run Over & Out a bar with pool table and neighborhood hang out spot.

## PERSONAL BEAST - 2,493 SF

Neighborhood pet supply shop

The information contained herein is believed to be reliable, but is not warranted as to its accuracy and may change or be updated without notice. Seller makes no representation as to the condition of the property and recommends purchaser's independent investigation.