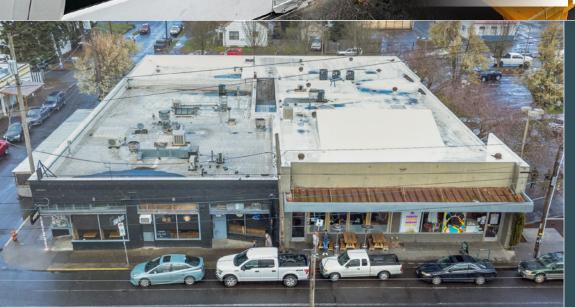

# **RETAIL INVESTMENT PROPERTY**

URBAN WORKS

8114-8119 SE STARK ST / 414-418 SE 81st AVE PORTLAND, OR

> PLEASE DO NOT DISTURB TENANTS OR NOTIFY TENANTS OF THIS OFFERING

Charlotte Larson | 503.228.3165 | clarson@urbanworksrealestate.com urbanworksrealestate.com ADDRESS | 8115 - 8119 SE STARK ST / 410 - 418 SE 81st AVE PORTLAND, OR

| YEAR BUILT              | 1946                                                                                        |
|-------------------------|---------------------------------------------------------------------------------------------|
| BUILDING SIZE           | 9,206 SF                                                                                    |
| LOT SIZE                | 9,974 SF                                                                                    |
| ZONING                  | CM2m                                                                                        |
| CAPITAL<br>IMPROVEMENTS | Roof replacement in 2022<br>Building renovation and tenant<br>improvements starting in 2008 |
| OCCUPANCY RATE          | Fully Leased                                                                                |
| PRICING                 | Please call for pricing and pro forma                                                       |

#### SUMMARY

This Southeast Portland retail investment property, Stark81, is 100% leased and features 5 charming retail/restaurant spaces. Located in the bustling Montavilla neighborhood, Stark81 is a well maintained and low maintenance asset and provides a great long-term investment and desirable spaces for lease to the Portland business community.