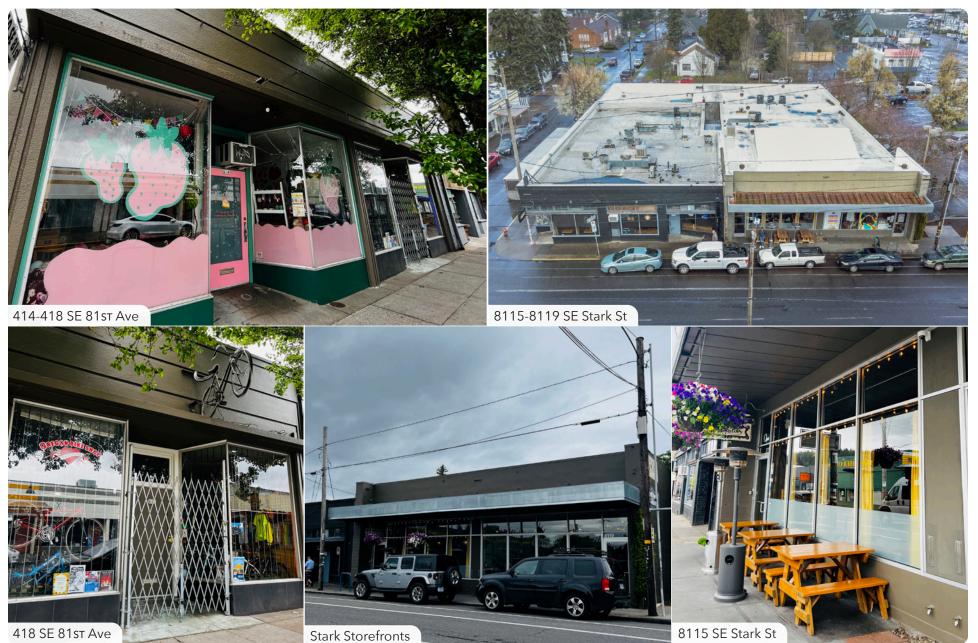

#### SUMMARY

This Southeast Portland retail investment property, Stark81, is 100% leased and features 5 charming retail/restaurant spaces. Located in the bustling Montavilla neighborhood, Stark81 is a well maintained and low maintenance asset and provides a great long-term investment and desirable spaces for lease to the Portland business community.

## **ZUCKERCREME - 850 SF**

Whimsical retail shop, strawberry museum and café.

## **OREGON BIKE SHOP - 1,162 SF**

Neighborhood bike and repair shop.

418 SE 81st Ave

The Montavilla business district, along SE Stark Street at the base of Mt. Tabor, is a bustling business community with a loyal neighborhood following. Restaurants, retailers, wine bars and a vintage movie theater provide goods, service and entertainment in a charming setting.