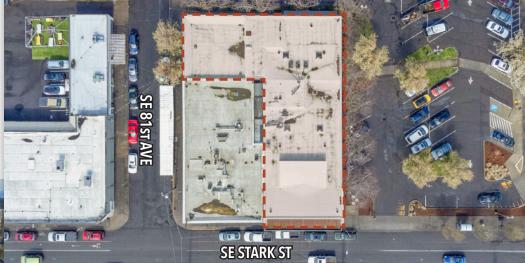

| YEAR BUILT              | 1946                                                                                        |
|-------------------------|---------------------------------------------------------------------------------------------|
| BUILDING SIZE           | 9,206 SF                                                                                    |
| LOT SIZE                | 9,974 SF                                                                                    |
| ZONING                  | CM2m                                                                                        |
| CAPITAL<br>IMPROVEMENTS | Roof replacement in 2022<br>Building renovation and tenant<br>improvements starting in 2008 |
| OCCUPANCY RATE          | Fully Leased                                                                                |
| PRICING                 | Please call for pricing and pro forma                                                       |

418 SE 81st Ave

The Montavilla business district, along SE Stark Street at the base of Mt. Tabor, is a bustling business community with a loyal neighborhood following. Restaurants, retailers, wine bars and a vintage movie theater provide goods, service and entertainment in a charming setting.