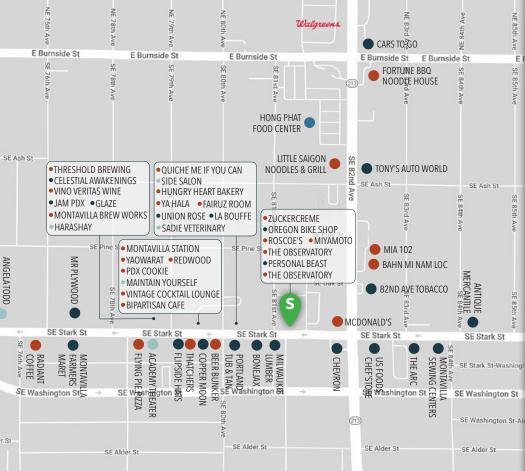

| And the   |                                                                                                                                                                                                                                                                                                                                                                                                                                                                                                                                                                                                                                                                                                                                                                                                                                                                                                                                                                                                                                                                                                                                                                                                                                                                                                                                                                                                                                                                                                                                                                                                                                                                                                                                                                                                                                                                                                                                                                                                                                                                                                                                |         | DEMOGRAPHICS     |
|-----------|--------------------------------------------------------------------------------------------------------------------------------------------------------------------------------------------------------------------------------------------------------------------------------------------------------------------------------------------------------------------------------------------------------------------------------------------------------------------------------------------------------------------------------------------------------------------------------------------------------------------------------------------------------------------------------------------------------------------------------------------------------------------------------------------------------------------------------------------------------------------------------------------------------------------------------------------------------------------------------------------------------------------------------------------------------------------------------------------------------------------------------------------------------------------------------------------------------------------------------------------------------------------------------------------------------------------------------------------------------------------------------------------------------------------------------------------------------------------------------------------------------------------------------------------------------------------------------------------------------------------------------------------------------------------------------------------------------------------------------------------------------------------------------------------------------------------------------------------------------------------------------------------------------------------------------------------------------------------------------------------------------------------------------------------------------------------------------------------------------------------------------|---------|------------------|
|           |                                                                                                                                                                                                                                                                                                                                                                                                                                                                                                                                                                                                                                                                                                                                                                                                                                                                                                                                                                                                                                                                                                                                                                                                                                                                                                                                                                                                                                                                                                                                                                                                                                                                                                                                                                                                                                                                                                                                                                                                                                                                                                                                | SE 82ND | 2024 POPULATION  |
| e Hickory | 3 6 2 3                                                                                                                                                                                                                                                                                                                                                                                                                                                                                                                                                                                                                                                                                                                                                                                                                                                                                                                                                                                                                                                                                                                                                                                                                                                                                                                                                                                                                                                                                                                                                                                                                                                                                                                                                                                                                                                                                                                                                                                                                                                                                                                        | AVE     | TOTAL HOUSEHOLD  |
| Sr.       | and the second s |         | MEDIAN HH INCOM  |
| SF. BIST  |                                                                                                                                                                                                                                                                                                                                                                                                                                                                                                                                                                                                                                                                                                                                                                                                                                                                                                                                                                                                                                                                                                                                                                                                                                                                                                                                                                                                                                                                                                                                                                                                                                                                                                                                                                                                                                                                                                                                                                                                                                                                                                                                |         | TOTAL BUSINESSES |
| A CARA    |                                                                                                                                                                                                                                                                                                                                                                                                                                                                                                                                                                                                                                                                                                                                                                                                                                                                                                                                                                                                                                                                                                                                                                                                                                                                                                                                                                                                                                                                                                                                                                                                                                                                                                                                                                                                                                                                                                                                                                                                                                                                                                                                | 4       | TOTAL EMPLOYEES  |
|           | ES Charles                                                                                                                                                                                                                                                                                                                                                                                                                                                                                                                                                                                                                                                                                                                                                                                                                                                                                                                                                                                                                                                                                                                                                                                                                                                                                                                                                                                                                                                                                                                                                                                                                                                                                                                                                                                                                                                                                                                                                                                                                                                                                                                     | ARKST   |                  |

| DEMOGRAPHICS     | 1/4 MILE  | 1/2 MILE  | 1 MILE   |
|------------------|-----------|-----------|----------|
| 2024 POPULATION  | 1,446     | 6,182     | 20,292   |
| TOTAL HOUSEHOLDS | 630       | 2,637     | 8,714    |
| MEDIAN HH INCOME | \$118,969 | \$115,490 | \$91,382 |
| TOTAL BUSINESSES | 196       | 429       | 1,114    |
| TOTAL EMPLOYEES  | 905       | 2,141     | 6,654    |