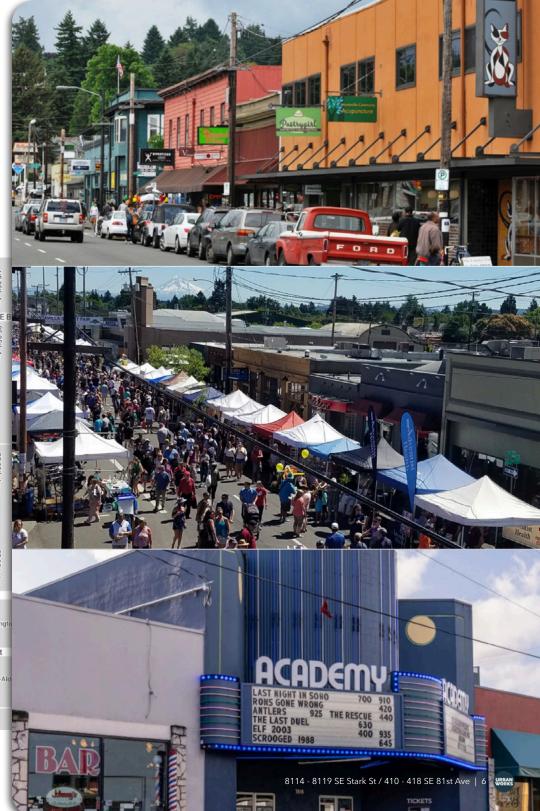

418 SE 81st Ave

The Montavilla business district, along SE Stark Street at the base of Mt. Tabor, is a bustling business community with a loyal neighborhood following. Restaurants, retailers, wine bars and a vintage movie theater provide goods, service and entertainment in a charming setting.