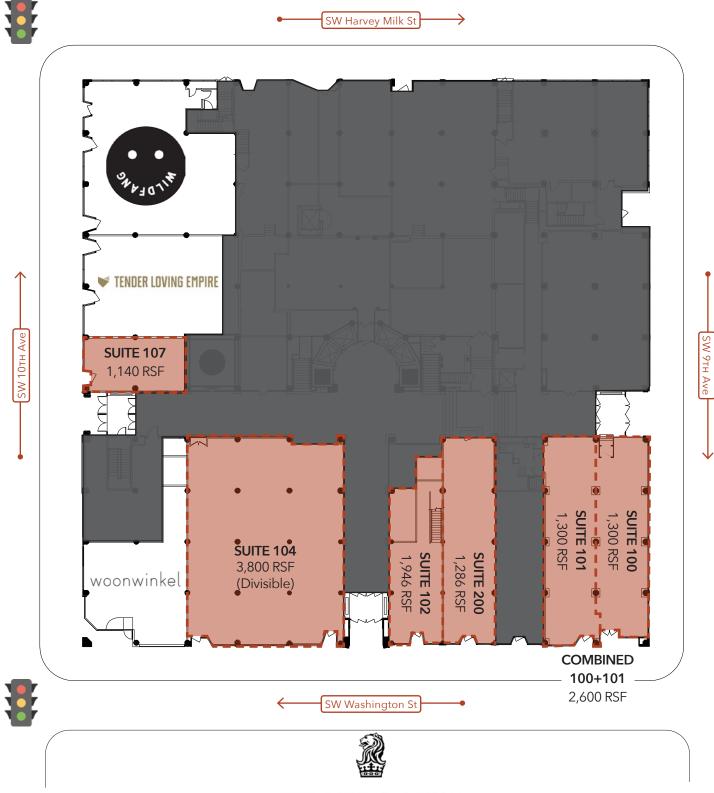

**SITE PLAN** 

## WEST END

SPACES | 1,140 RSF - 3,800 RSF AVAILABLE NOW

# AddressArea921 SW Washington StWest End / CBDAvailable SpaceTiming

1,140 RSF - 3,800 RSF

Available Now