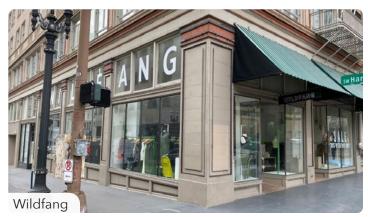

### About the District

This historic building encompasses a full city block in Portland's trendy West End. Located between Downtown and the Pearl District, the West End neighborhood is home to the Ritz Carlton, Woodlark Hotel, Sentinel Hotel, Multnomah Whiskey Library, Shake Shack, Patagonia, Stumptown, Dolly Olive, Cheryl's on Twelfth, Grassa, Bamboo Sushi and the new 11W residential tower.