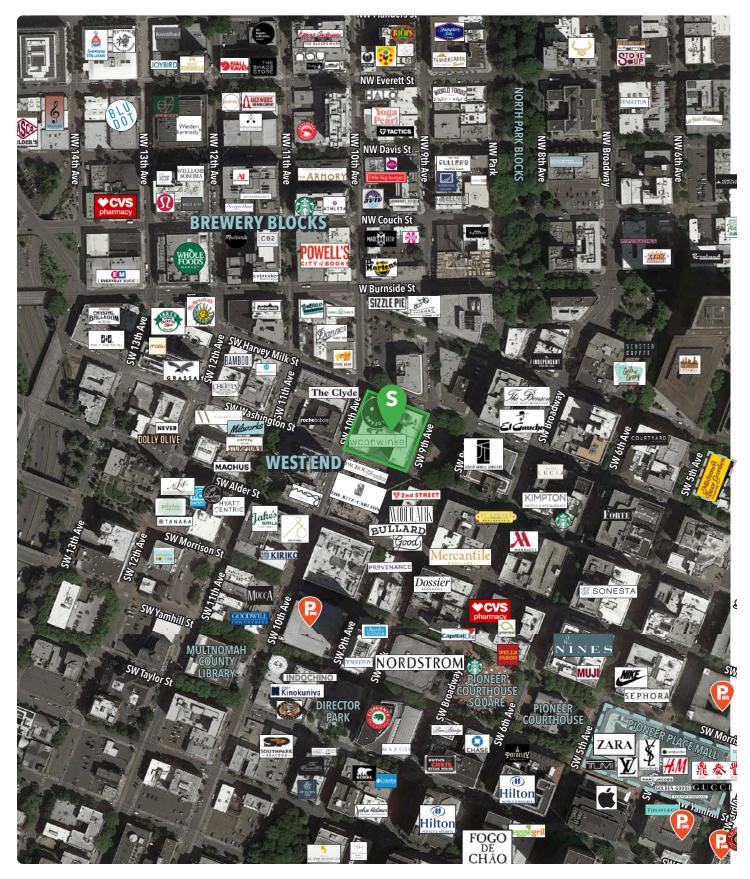

### About the District

This historic building encompasses a full city block in Portland's trendy West End. Located between Downtown and the Pearl District, the West End neighborhood is home to the Ritz Carlton, Woodlark Hotel, Sentinel Hotel, Multnomah Whiskey Library, Shake Shack, Patagonia, Stumptown, Dolly Olive, Cheryl's on Twelfth, Grassa, Bamboo Sushi and the new 11W residential tower.

## **RETAIL MAP**