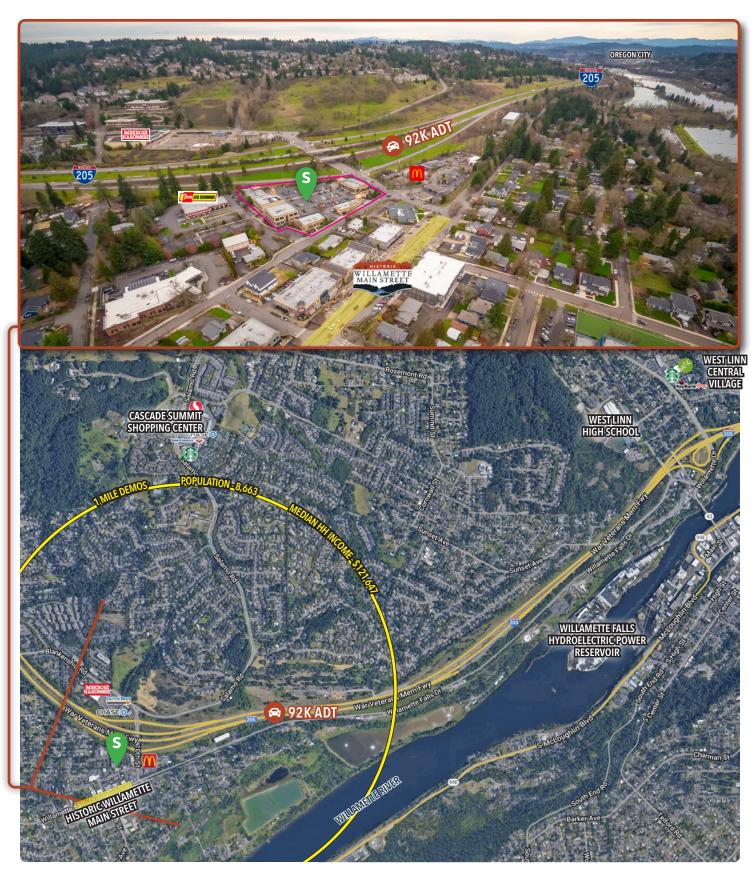

### **About the Center**

Willamette Marketplace, located in West Linn, provides great visibility from I-205 with access from a signalized intersection at the 10th Street Exit. The Class A commercial center was developed in 2008 and includes 62,738 square feet of medical and professional office with ground floor and standalone retail.

The center is situated in a high-income trade area surrounded by the City of West Linn and within walking distance of Historic Willamette Main Street. There is ample retail parking and fantastic co-tenancy including Legacy Health Group, Goldfish Swim School, McMenamins, Five Guys Burgers & Fries, and more. The center is surrounded by adjacent retailers such as Les Schwab Tire, Oil Can Henry's, Pacific West Bank and Chase bank.

### **WEST LINN**