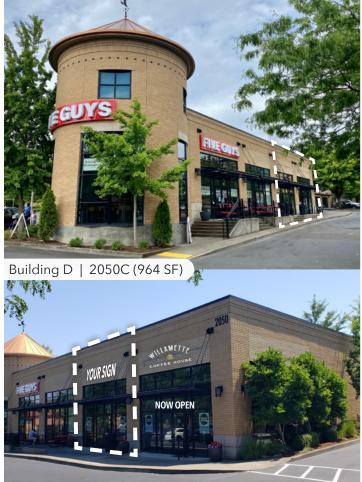

| Available Spaces Include: |                         |                          |                        |  |
|---------------------------|-------------------------|--------------------------|------------------------|--|
| Building A                | Building B              | Building C               | <b>Building D</b>      |  |
| <b>2000B</b><br>1,430 SF  | goldfish<br>swimschool* | <b>2020B</b><br>1,795 SF | <b>2050C</b><br>964 SF |  |
|                           | Coming<br>Soon          |                          |                        |  |