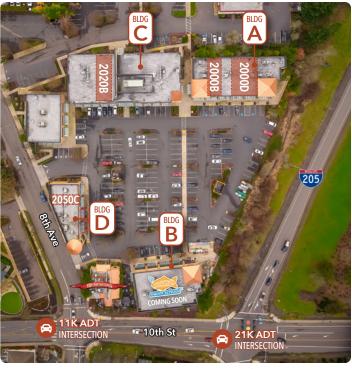

| Available Spaces Include: |                         |                          |                        |  |
|---------------------------|-------------------------|--------------------------|------------------------|--|
| Building A                | Building B              | Building C               | <b>Building D</b>      |  |
| <b>2000B</b><br>1,430 SF  | goldfish<br>swimschool* | <b>2020B</b><br>1,795 SF | <b>2050C</b><br>964 SF |  |
|                           | Coming<br>Soon          |                          |                        |  |

### **SITE PLAN**