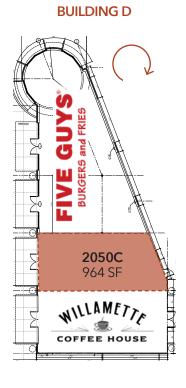

| Available Spaces Include: |                         |                          |                        |  |
|---------------------------|-------------------------|--------------------------|------------------------|--|
| Building A                | Building B              | Building C               | <b>Building D</b>      |  |
| <b>2000B</b><br>1,430 SF  | goldfish<br>swimschool* | <b>2020B</b><br>1,795 SF | <b>2050C</b><br>964 SF |  |
|                           | Coming<br>Soon          |                          |                        |  |