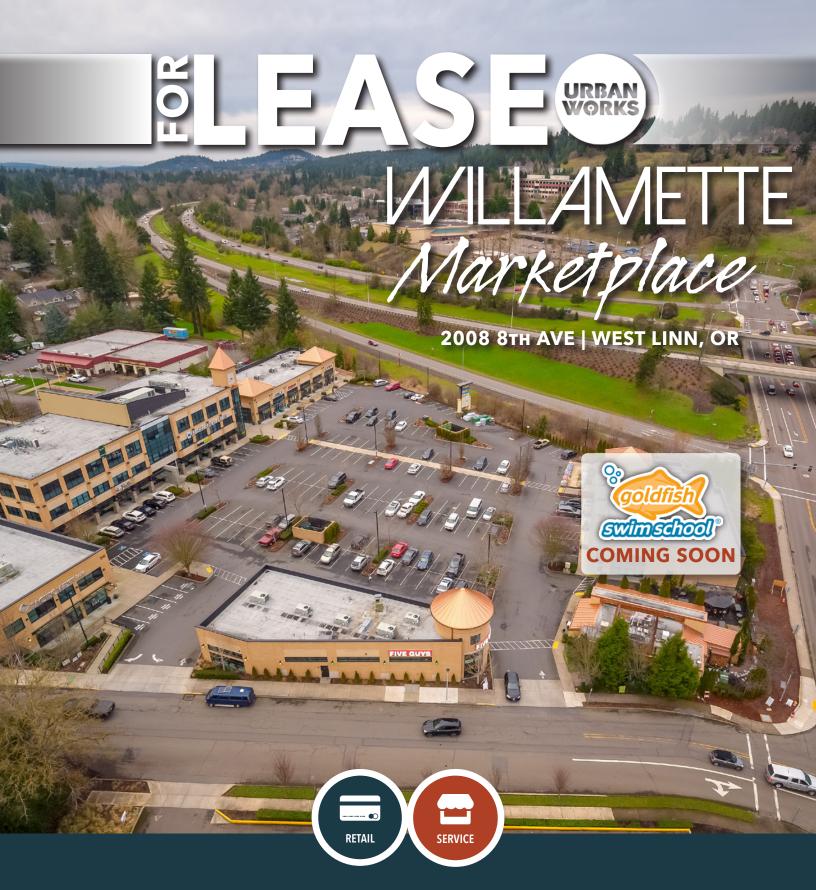

### **About the Center**

Willamette Marketplace, located in West Linn, provides great visibility from I-205 with access from a signalized intersection at the 10th Street Exit. The Class A commercial center was developed in 2008 and includes 62,738 square feet of medical and professional office with ground floor and standalone retail.

The center is situated in a high-income trade area surrounded by the City of West Linn and within walking distance of Historic Willamette Main Street. There is ample retail parking and fantastic co-tenancy including Legacy Health Group, Goldfish Swim School, McMenamins, Five Guys Burgers & Fries, and more. The center is surrounded by adjacent retailers such as Les Schwab Tire, Oil Can Henry's, Pacific West Bank and Chase bank.