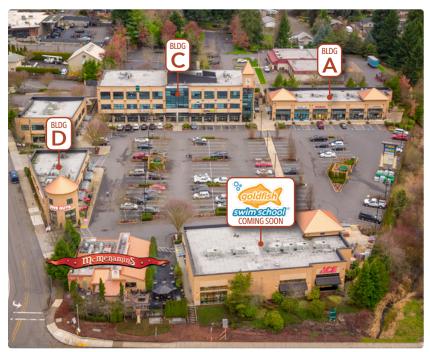

| Available Spaces Include: |                         |                          |                        |  |
|---------------------------|-------------------------|--------------------------|------------------------|--|
| Building A                | Building B              | Building C               | <b>Building D</b>      |  |
| <b>2000B</b><br>1,430 SF  | goldfish<br>swimschool* | <b>2020B</b><br>1,795 SF | <b>2050C</b><br>964 SF |  |
|                           | Coming<br>Soon          |                          |                        |  |

### **SITE PLAN**