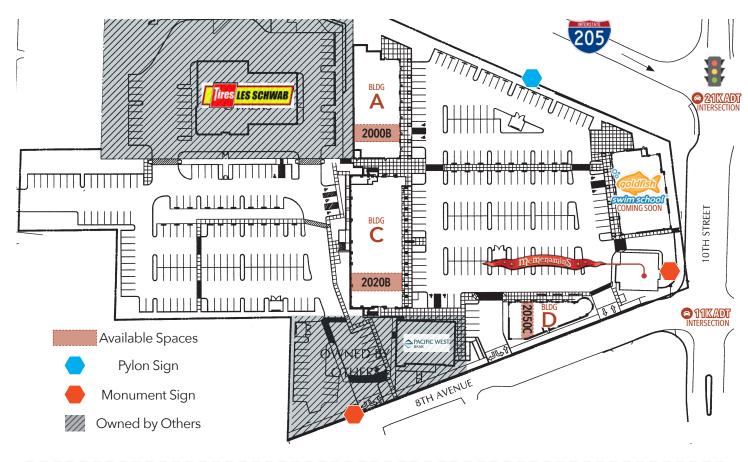

### **About the Center**

Willamette Marketplace, located in West Linn, provides great visibility from I-205 with access from a signalized intersection at the 10th Street Exit. The Class A commercial center was developed in 2008 and includes 62,738 square feet of medical and professional office with ground floor and standalone retail.

The center is situated in a high-income trade area surrounded by the City of West Linn and within walking distance of Historic Willamette Main Street. There is ample retail parking and fantastic co-tenancy including Legacy Health Group, Goldfish Swim School, McMenamins, Five Guys Burgers & Fries, and more. The center is surrounded by adjacent retailers such as Les Schwab Tire, Oil Can Henry's, Pacific West Bank and Chase bank.

| Available Spaces Include: |                         |                          |                        |  |
|---------------------------|-------------------------|--------------------------|------------------------|--|
| Building A                | Building B              | Building C               | <b>Building D</b>      |  |
| <b>2000B</b><br>1,430 SF  | goldfish<br>swimschool* | <b>2020B</b><br>1,795 SF | <b>2050C</b><br>964 SF |  |
|                           | Coming<br>Soon          |                          |                        |  |

### **SITE PLAN**