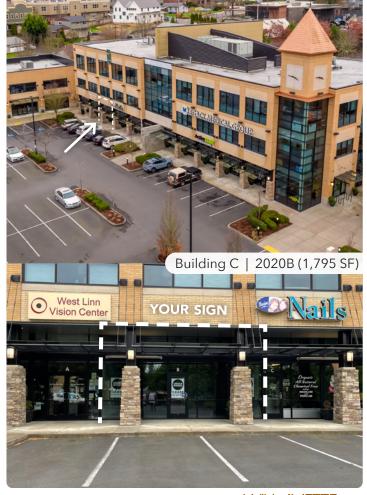

| Available Spaces Include: |                         |                          |                        |  |
|---------------------------|-------------------------|--------------------------|------------------------|--|
| Building A                | Building B              | Building C               | <b>Building D</b>      |  |
| <b>2000B</b><br>1,430 SF  | goldfish<br>swimschool* | <b>2020B</b><br>1,795 SF | <b>2050C</b><br>964 SF |  |
|                           | Coming<br>Soon          |                          |                        |  |