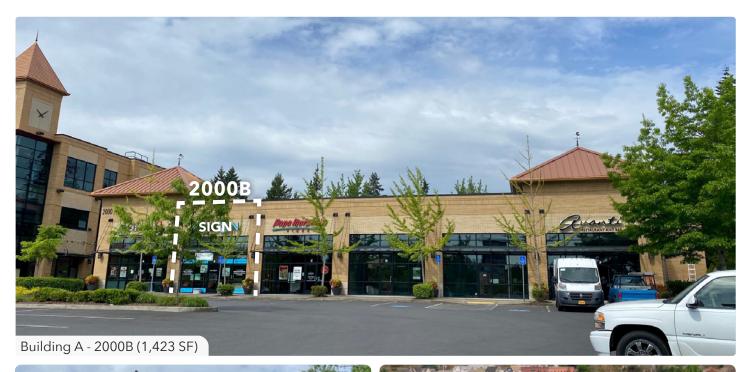

| Available Spaces Include: |                         |                          |                        |  |
|---------------------------|-------------------------|--------------------------|------------------------|--|
| Building A                | Building B              | Building C               | <b>Building D</b>      |  |
| <b>2000B</b><br>1,430 SF  | goldfish<br>swimschool* | <b>2020B</b><br>1,795 SF | <b>2050C</b><br>964 SF |  |
|                           | Coming<br>Soon          |                          |                        |  |

# DOUG FIR VETERINARY CARE COMING SOON PAPA MURPHYS 2000B 1,430 SF