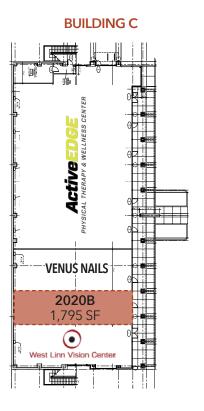

| Available Spaces Include: |                         |                          |                        |  |
|---------------------------|-------------------------|--------------------------|------------------------|--|
| Building A                | Building B              | Building C               | <b>Building D</b>      |  |
| <b>2000B</b><br>1,430 SF  | goldfish<br>swimschool* | <b>2020B</b><br>1,795 SF | <b>2050C</b><br>964 SF |  |
|                           | Coming<br>Soon          |                          |                        |  |