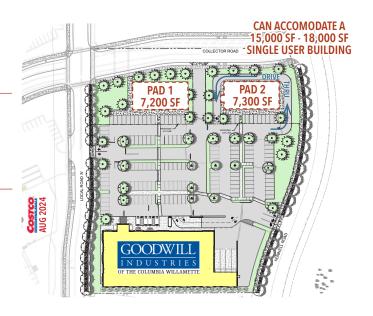

#### **Two Buildings**

Pad 1 | up to 7,200 SF Pad 2 | up to 7,300 SF with wrap around drive thru

#### Single Co-Anchor

**Building** | 15,000 SF up to 18,000 SF pending use & parking requirement

## **SITE PLAN**