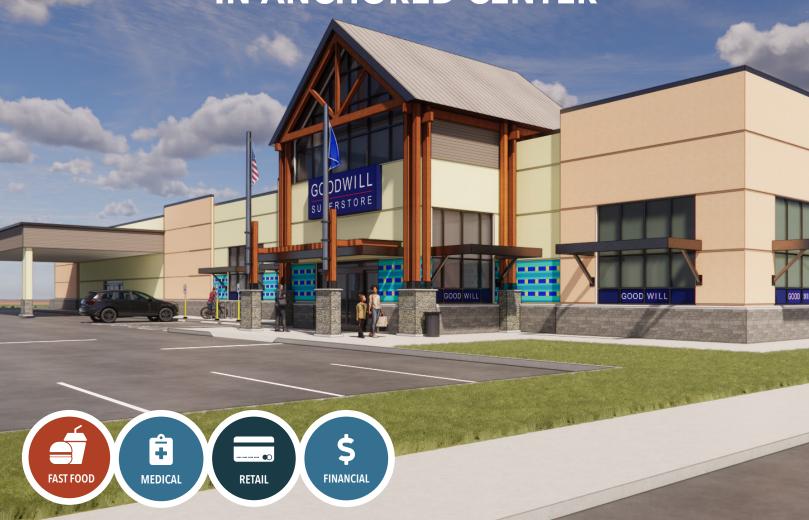

## BUILD-TO-SUIT OPPORTUNITIES IN ANCHORED CENTER

#### The Development

Build-to-suit pads available in a growing area of Bend in a new center anchored by Goodwill Industries. Potential for two buildings or a single co-anchor building, pending parking requirements. Conveniently located across the street from a 52 acre master-plan that is inclusive of 422 proposed residential units, a new 150,000 square foot Costco with fuel station, as well as an additional 22,900 square feet of retail shops.

#### Uses

Fast Food / Medical / Retail / Financial Services