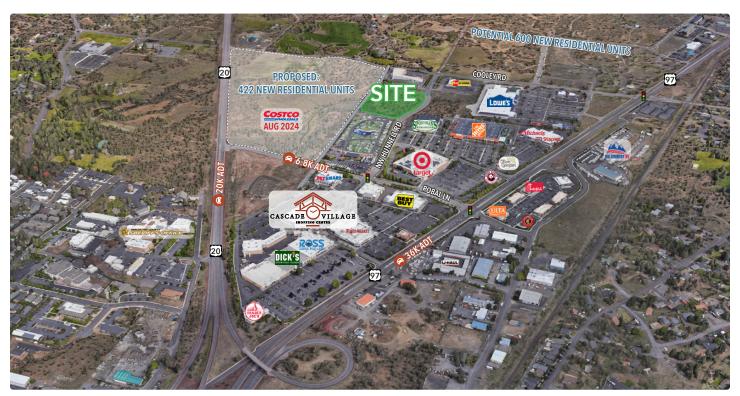

#### The Development

Build-to-suit pads available in a growing area of Bend in a new center anchored by Goodwill Industries. Potential for two buildings or a single co-anchor building, pending parking requirements. Conveniently located across the street from a 52 acre master-plan that is inclusive of 422 proposed residential units, a new 150,000 square foot Costco with fuel station, as well as an additional 22,900 square feet of retail shops.

#### **Immediate Surrounding Trade Area Highlights**

- Close proximity to anchor retailers including Costco, Home Depot, Lowes, Target and Dick's Sporting Goods.
- Excellent access to Santiam Highway and Highway 97.
- Potential 600 additional residential units in the immediate area.
- Trade area population of over 250,000 people.
- Bend is the fastest growing region in the state of Oregon.