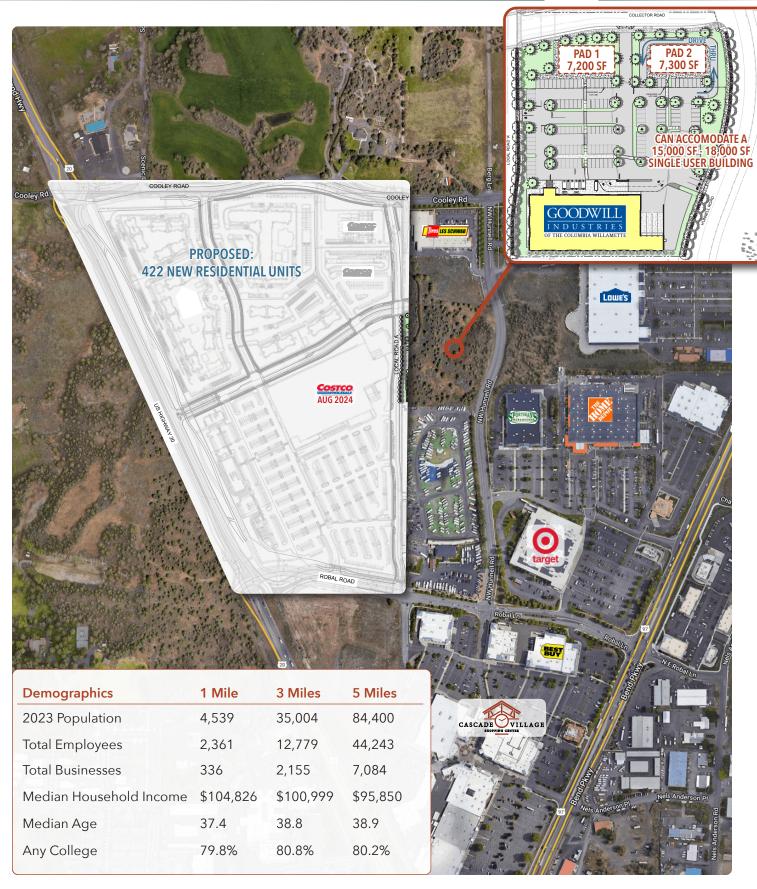

#### The Development

Build-to-suit pads available in a growing area of Bend in a new center anchored by Goodwill Industries. Potential for two buildings or a single co-anchor building, pending parking requirements. Conveniently located across the street from a 52 acre master-plan that is inclusive of 422 proposed residential units, a new 150,000 square foot Costco with fuel station, as well as an additional 22,900 square feet of retail shops.

#### **Two Buildings**

Pad 1 | up to 7,200 SF Pad 2 | up to 7,300 SF with wrap around drive thru

#### Single Co-Anchor

**Building** | 15,000 SF up to 18,000 SF pending use & parking requirement

#### **Immediate Surrounding Trade Area Highlights**

- Close proximity to anchor retailers including Costco, Home Depot, Lowes, Target and Dick's Sporting Goods.
- Excellent access to Santiam Highway and Highway 97.
- Potential 600 additional residential units in the immediate area.
- Trade area population of over 250,000 people.
- Bend is the fastest growing region in the state of Oregon.