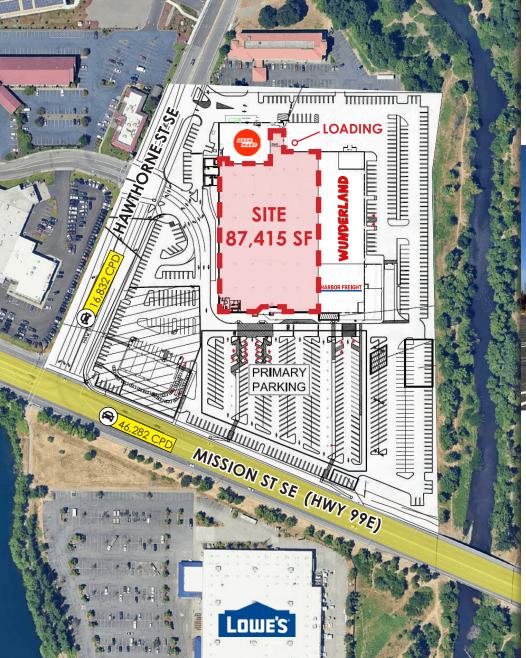

## FORMER COSTCO BOX

THREE MINUTES FROM I-5
WITH EXPOSURE TO OVER 63,000 CPD

SIZE | 87,415 SF

CONTACT FOR ADDITIONAL INFORMATION ABOUT THE OPPORTUNITY:

ANDREW MILLER | 206.818.3629 amiller@real-retail.net real-retail.net

## **HIGHLIGHTS**

- Central location off of I-5 with access to over 10.7 Million visitors per year
- · Prominent signage
- Ample parking
- Strong traffic counts along Mission St Se (46,282 CPD)
- Trade area incorporates over 214,000 residents and 9,400 total businesses within a 5 mile radius
- · Nearby retailers include: