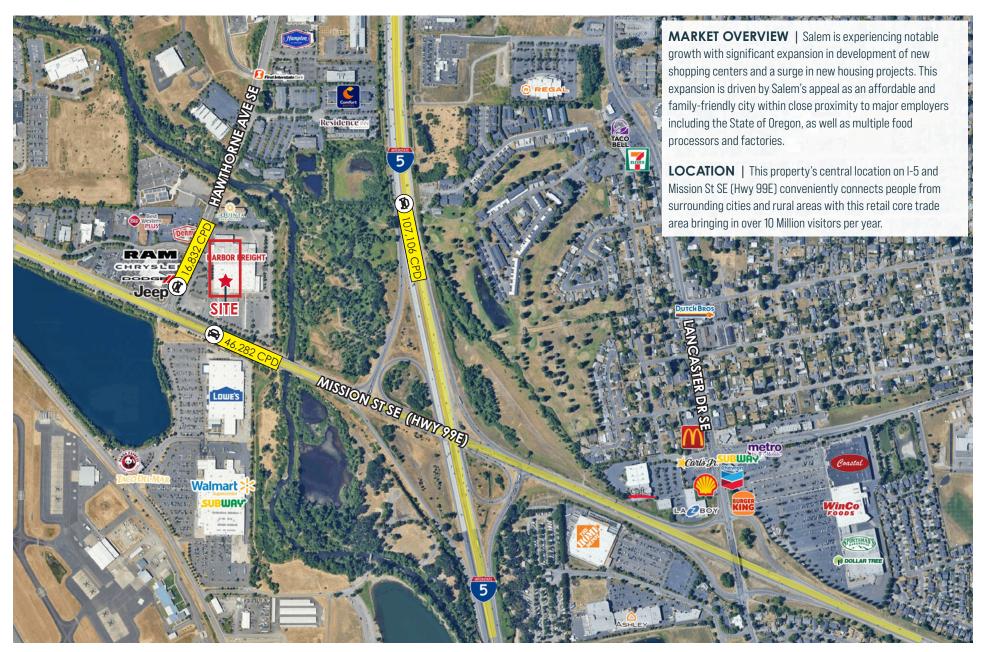

## **HIGHLIGHTS**

- Central location off of I-5 with access to over 10.7 Million visitors per year
- · Prominent signage
- Ample parking
- Strong traffic counts along Mission St Se (46,282 CPD)
- Trade area incorporates over 214,000 residents and 9,400 total businesses within a 5 mile radius
- · Nearby retailers include:

| DEMOGRAPHICS      | 1 MILE   | 3 MILES  | 5 MILES   |
|-------------------|----------|----------|-----------|
| 2024 POPULATION   | 4,266    | 96,305   | 214,736   |
| TOTAL HOUSEHOLDS  | 1,515    | 35,320   | 79,754    |
| AVERAGE HH INCOME | \$65,895 | \$89,590 | \$100,301 |
| TOTAL BUSINESSES  | 427      | 5,772    | 9,443     |
| TOTAL EMPLOYEES   | 6,887    | 78,582   | 106,616   |