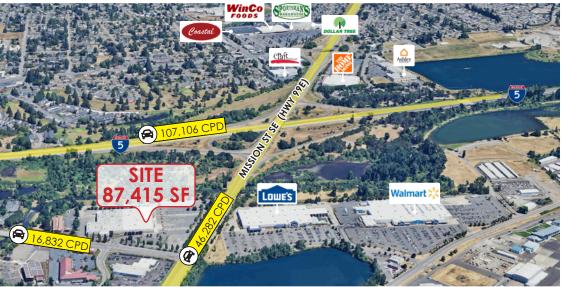

## **HIGHLIGHTS**

- Central location off of I-5 with access to over 10.7 Million visitors per year
- · Prominent signage
- Ample parking
- Strong traffic counts along Mission St Se (46,282 CPD)
- Trade area incorporates over 214,000 residents and 9,400 total businesses within a 5 mile radius
- · Nearby retailers include: