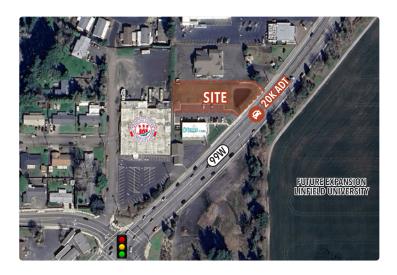

## **SALE / LEASE OPPORTUNITY**

Address 1755 SW Baker St

McMinnville, OR

**Lot Size** 0.56 Acres

**Zoning** C-3 (General Commercial Zoning)

**Pricing** Call for Pricing

#### **The Opportunity**

 Located on Hwy 99 in McMinnville, OR with close proximity to Linfield College and national retailers

• High traffic counts surrounding the property