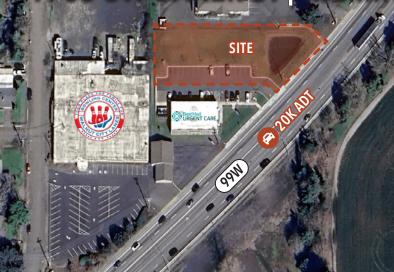

## **SALE / LEASE OPPORTUNITY**

Address 1755 SW Baker St

McMinnville, OR

**Lot Size** 0.56 Acres

**Zoning** C-3 (General Commercial Zoning)

**Pricing** Call for Pricing

#### **The Opportunity**

 Located on Hwy 99 in McMinnville, OR with close proximity to Linfield College and national retailers

• High traffic counts surrounding the property