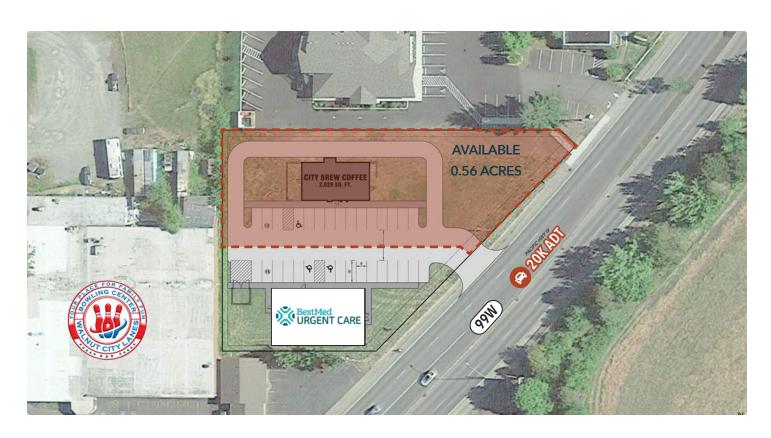

## **SALE / LEASE OPPORTUNITY**

Address 1755 SW Baker St

McMinnville, OR

**Lot Size** 0.56 Acres

**Zoning** C-3 (General Commercial Zoning)

**Pricing** Call for Pricing

#### **The Opportunity**

 Located on Hwy 99 in McMinnville, OR with close proximity to Linfield College and national retailers

• High traffic counts surrounding the property