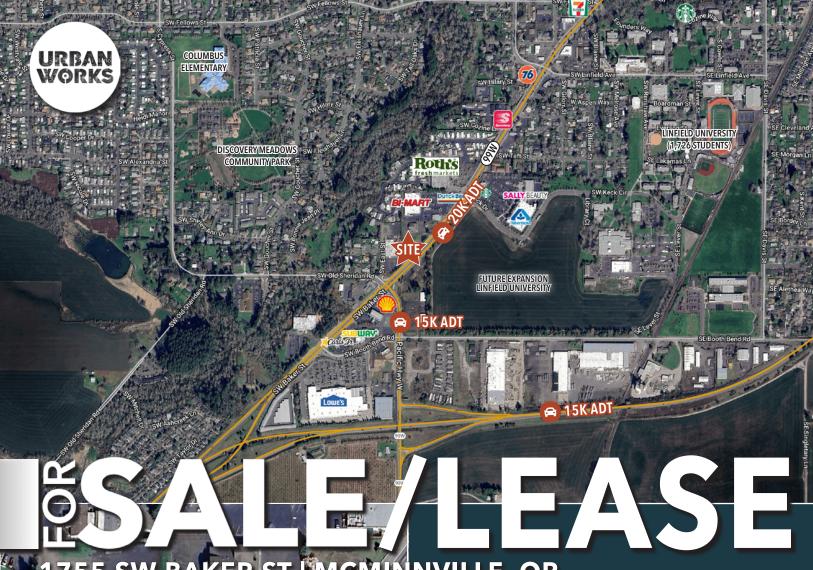

1755 SW BAKER ST MCMINNVILLE, OR

**LOT SIZE | 0.56 ACRES** 

**ZONING | C-3** GENERAL COMMERCIAL ZONING

**STRONG TRAFFIC COUNTS** 

### FOR SALE / GROUND LEASE / BUILD-TO-SUIT **CENTRALLY LOCATED OFF HWY 99W**

TYLER BRUSS | 503.228.3274 tbruss@urbanworksrealestate.com

BRIAN GREELEY | 503.228.3147 bgreeley@urbanworksrealestate.com

#### **The Opportunity**

 Located on Hwy 99 in McMinnville, OR with close proximity to Linfield College and national retailers

• High traffic counts surrounding the property