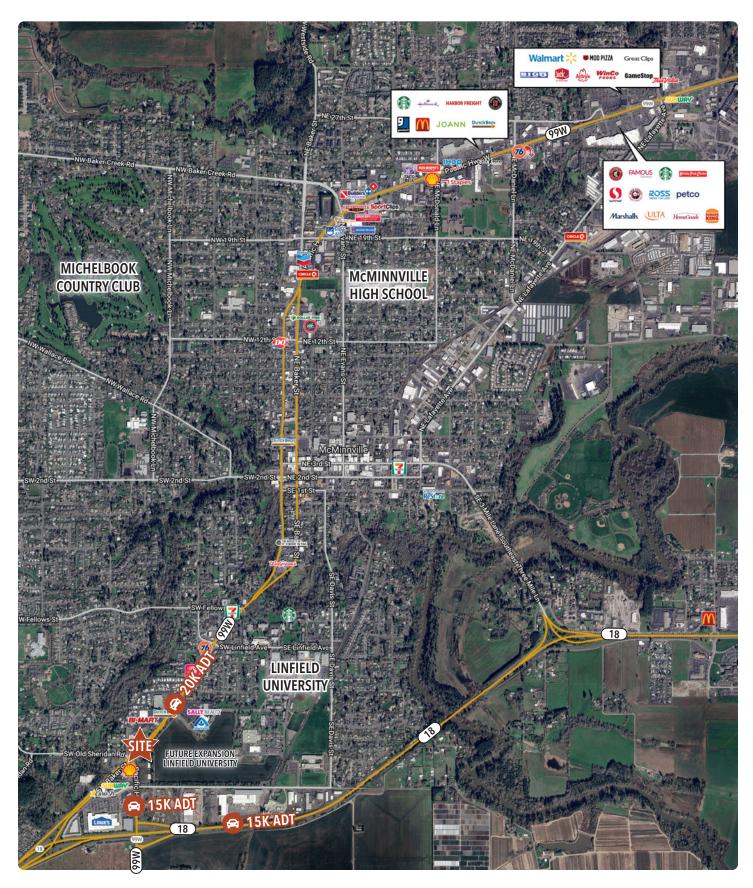

#### **The Opportunity**

 Located on Hwy 99 in McMinnville, OR with close proximity to Linfield College and national retailers

• High traffic counts surrounding the property

#### **Nearby Retailers Include**

| Demographics      | 1 Mile   | 3 Miles  | 5 Miles  |
|-------------------|----------|----------|----------|
| 2024 Population   | 10,801   | 35,631   | 38,729   |
| Total Employees   | 2,277    | 13,886   | 15,479   |
| Total Businesses  | 279      | 1,691    | 1,883    |
| Average HH Income | \$95,554 | \$94,988 | \$96,517 |
| Median Age        | 33.9     | 38.8     | 39.2     |

# McMINNVILLE, OR