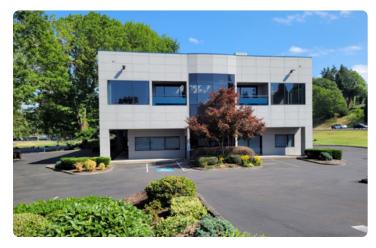

### THE OPPORTUNITY

| Address                   | 4700 SE International Way<br>Milwaukie, OR 97222                |
|---------------------------|-----------------------------------------------------------------|
| County                    | Clackamas                                                       |
| Gross<br>Leasable<br>Area | 12,402 SF<br>Ground Floor   6,000 SF<br>Second Floor   6,402 SF |
| Year Built                | 1989                                                            |
| Parking                   | +/- 40 Parking Stalls                                           |
|                           |                                                                 |

#### **Investment Highlights**

- Incredible "turn key" owner/user opportunity in Clackamas County
- Excellent visibility and dedicated monument sign facing the Milwaukie Expressway (30,417 CPD)
- Easy access with connection to major highways and freeways
- Expansive window lines with skylights providing ample natural light
- Building is well laid out including open bullpen spaces, private offices, kitchenette and break room, large conference space, clean warehouse space, and expansive entry
- 2 roll-up bay doors
- On-site green space and pedestrian walking paths
- Immediate proximity to public transit