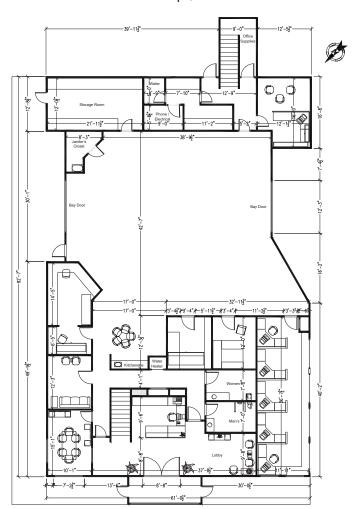

dible "turn key" owner/user opportunity in Clackamas County
- Excellent visibility and dedicated monument sign facing the Milwaukie Expressway (30,417 CPD)
- Easy access with connection to major highways and freeways
- Expansive window lines with skylights providing ample natural light
- Building is well laid out including open bullpen spaces, private offices, kitchenette and break room, large conference space, clean warehouse space, and expansive entry
- 2 roll-up bay doors
- On-site green space and pedestrian walking paths
- Immediate proximity to public transit





INFORMATION CONTAINED HEREIN IS FROM SOURCES DEEMED RELIABLE, BUT NOT GUARANTEED.

# **INTERIOR PHOTOS**

















INFORMATION CONTAINED HEREIN IS FROM SOURCES DEEMED RELIABLE, BUT NOT GUARANTEED.

**FLOOR PLAN** 





#### FIRST FLOOR | 6,000 SF



# AREA





INFORMATION CONTAINED HEREIN IS FROM SOURCES DEEMED RELIABLE, BUT NOT GUARANTEED.