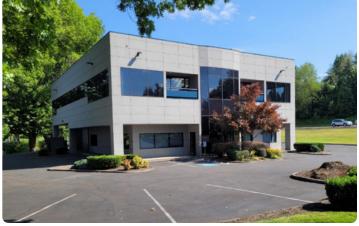

### THE OPPORTUNITY

| Address                   | 4700 SE International Way<br>Milwaukie, OR 97222                |
|---------------------------|-----------------------------------------------------------------|
| County                    | Clackamas                                                       |
| Gross<br>Leasable<br>Area | 12,402 SF<br>Ground Floor   6,000 SF<br>Second Floor   6,402 SF |
| Year Built                | 1989                                                            |
| Parking                   | +/- 40 Parking Stalls                                           |
|                           |                                                                 |

#### **Investment Highlights**

- Incredible "turn key" owner/user opportunity in Clackamas County
- Excellent visibility and dedicated monument sign facing the Milwaukie Expressway (30,417 CPD)
- Easy access with connection to major highways and freeways
- Expansive window lines with skylights providing ample natural light
- Building is well laid out including open bullpen spaces, private offices, kitchenette and break room, large conference space, clean warehouse space, and expansive entry
- 2 roll-up bay doors
- On-site green space and pedestrian walking paths
- Immediate proximity to public transit