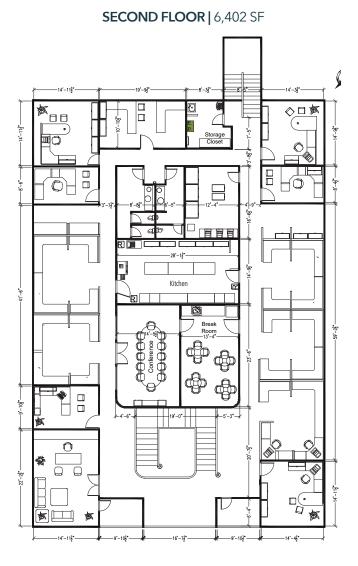

### THE OPPORTUNITY

| Address                   | 4700 SE International Way<br>Milwaukie, OR 97222                |
|---------------------------|-----------------------------------------------------------------|
| County                    | Clackamas                                                       |
| Gross<br>Leasable<br>Area | 12,402 SF<br>Ground Floor   6,000 SF<br>Second Floor   6,402 SF |
| Year Built                | 1989                                                            |
| Parking                   | +/- 40 Parking Stalls                                           |
|                           |                                                                 |