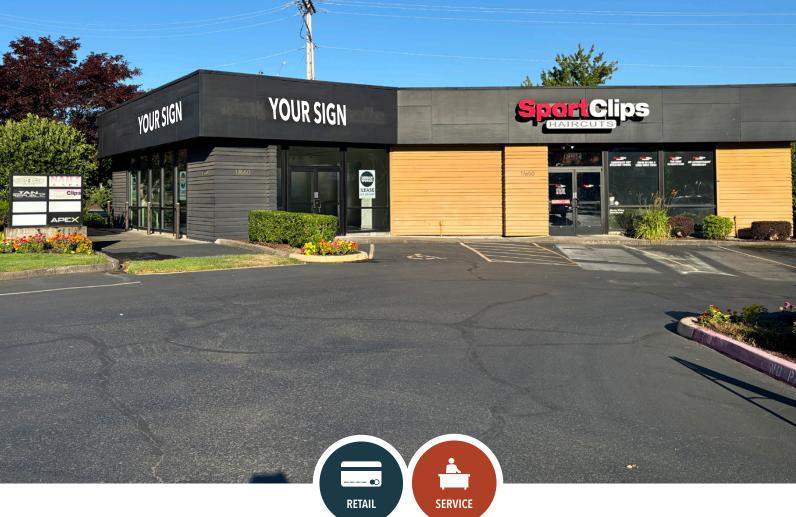

**HIGHLY VISIBLE ENDCAP** 

PRIME CORNER LOCATION IN LAKE OSWEGO

#### About the Space

Beautiful endcap in Lake Oswego with large glass line facing Lower Boones Ferry Road. Onsite parking is available for employees and customers. Space is large and open with one ADA restroom and small office/ storage room.

View from Lower Boones Ferry Rd