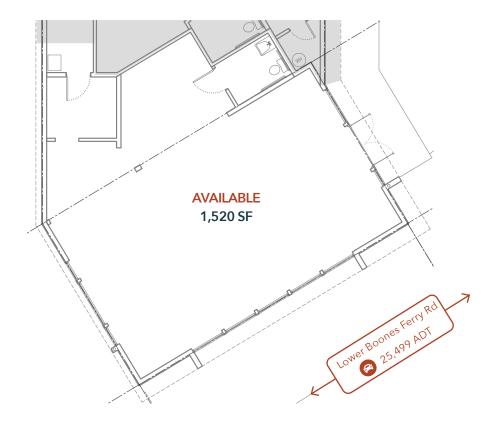

### **SITE PLAN**

INFORMATION CONTAINED HEREIN IS FROM SOURCES DEEMED RELIABLE, BUT NOT GUARANTEED.

#### About the Space

Beautiful endcap in Lake Oswego with large glass line facing Lower Boones Ferry Road. Onsite parking is available for employees and customers. Space is large and open with one ADA restroom and small office/ storage room.