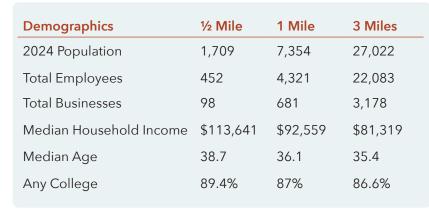

.com

## HANSEN'S CORNER







| Address                  | Area                    |
|--------------------------|-------------------------|
| 17660 SW 63rd Ave        | Lake Oswego             |
|                          |                         |
| Space                    | Timing                  |
| <b>Space</b><br>1,520 SF | Timing<br>Available Now |

#### Uses

Retail / Service

#### About the Space

Beautiful endcap in Lake Oswego with large glass line facing Lower Boones Ferry Road. Onsite parking is available for employees and customers. Space is large and open with one ADA restroom and small office/ storage room.



View from Lower Boones Ferry Rd





### **SITE PLAN**







INFORMATION CONTAINED HEREIN IS FROM SOURCES DEEMED RELIABLE, BUT NOT GUARANTEED.

## NEIGHBORHOOD





URBA WORK



INFORMATION CONTAINED HEREIN IS FROM SOURCES DEEMED RELIABLE, BUT NOT GUARANTEED.