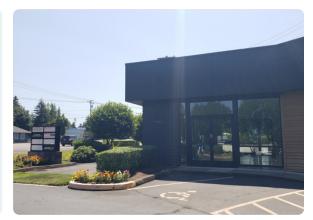

#### About the Space

Beautiful endcap in Lake Oswego with large glass line facing Lower Boones Ferry Road. Onsite parking is available for employees and customers. Space is large and open with one ADA restroom and small office/ storage room.

View from Lower Boones Ferry Rd