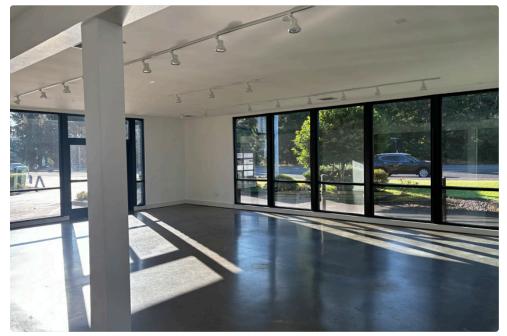

#### About the Space

Beautiful endcap in Lake Oswego with large glass line facing Lower Boones Ferry Road. Onsite parking is available for employees and customers. Space is large and open with one ADA restroom and small office/ storage room.