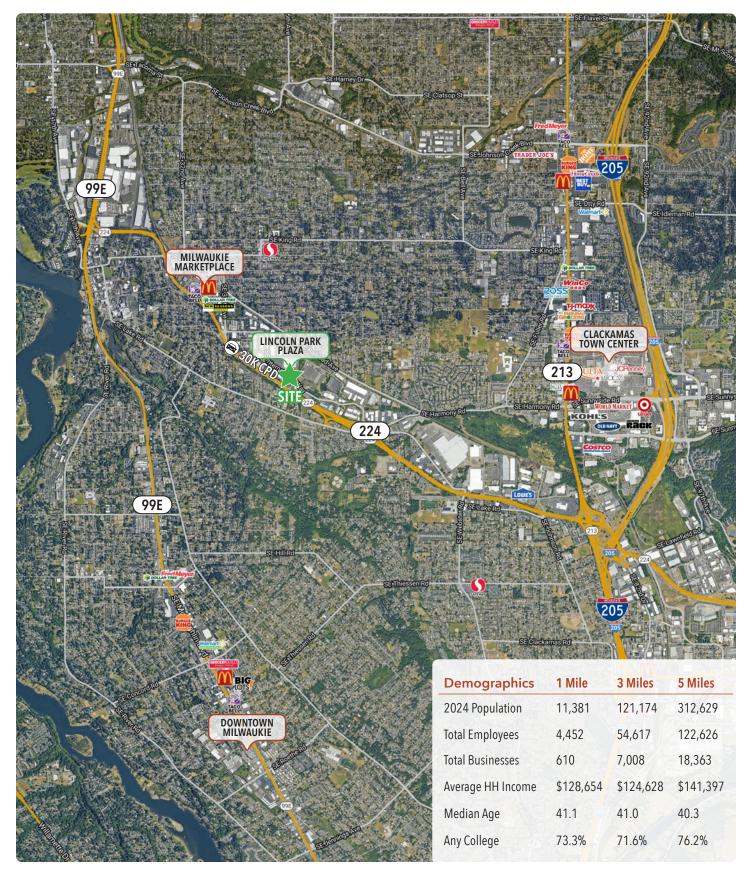

#### **About the Center**

- "Turn-key" office spaces with high end finishes and amenities.
- Easy access with connection to major highways and freeways.
- Excellent visibility to the Milwaukie Expressway (30k CPD).
- Ample dedicated on-site parking.
- Immediate proximity to public transit.
- Close proximity to Milwaukie Marketplace, as well as ample restaurant, café and other retailers nearby.

### **Address**

4620 SE International Way | Milwaukie, OR

| Space               | Timing        |
|---------------------|---------------|
| 1,900 SF - 5,049 SF | Available Now |

# **AREA**