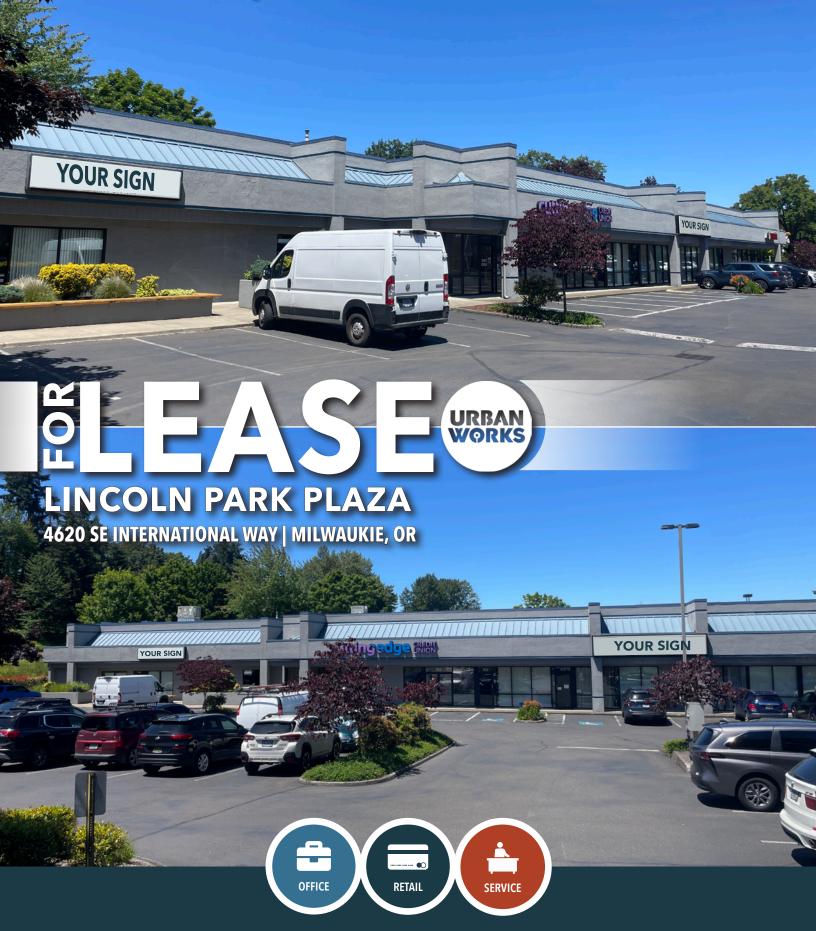

## LINCOLN PARK PLAZA

### **Address**

4620 SE International Way | Milwaukie, OR

| Space               | Timing        |
|---------------------|---------------|
| 1,900 SF - 5,049 SF | Available Now |

## Uses

Office / Retail / Service