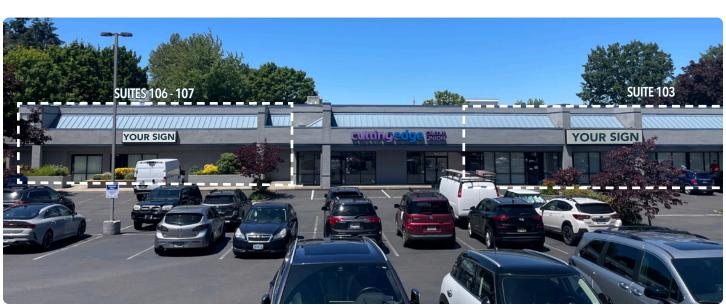

### **Address**

4620 SE International Way | Milwaukie, OR

| Space               | Timing        |
|---------------------|---------------|
| 1,900 SF - 5,049 SF | Available Now |