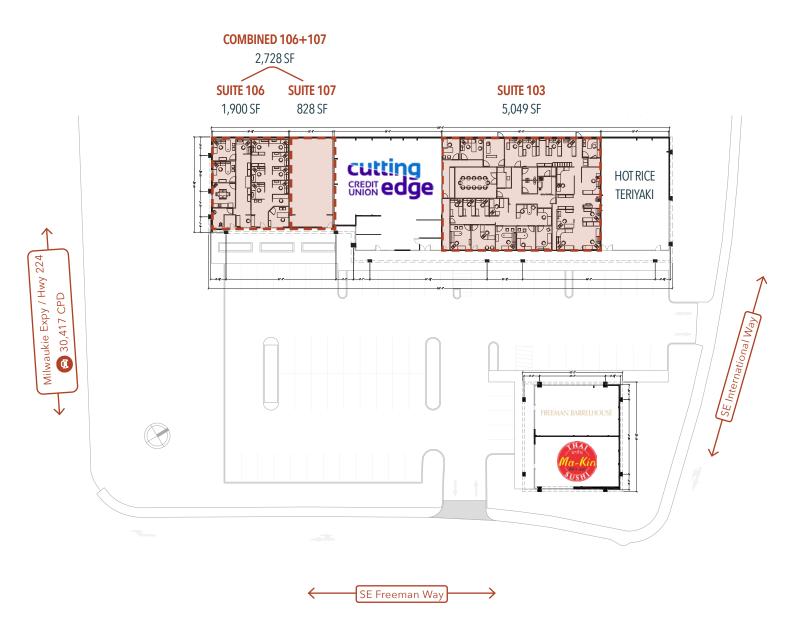

# **SITE PLAN**

### **Address**

4620 SE International Way | Milwaukie, OR

| Space               | Timing        |
|---------------------|---------------|
| 1,900 SF - 5,049 SF | Available Now |