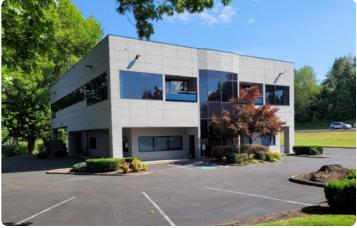

### THE OPPORTUNITY

| Address                   | 4700 SE International Way<br>Milwaukie, OR 97222                |
|---------------------------|-----------------------------------------------------------------|
| County                    | Clackamas                                                       |
| Gross<br>Leasable<br>Area | 12,402 SF<br>Ground Floor   6,000 SF<br>Second Floor   6,402 SF |
| Year Built                | 1989                                                            |
| Parking                   | +/- 40 Parking Stalls                                           |

#### **Investment Highlights**

- Incredible turn-key owner/user opportunity in Clackamas County
- Excellent visibility and dedicated monument sign facing the Milwaukie Expressway (30,417 CPD)
- Easy access with connection to major highways and freeways
- Expansive window lines with skylights providing ample natural light
- Building is well laid out including open bullpen spaces, private offices, kitchenette and break room, large conference space, clean warehouse space, and expansive entry
- Two roll-up bay doors
- On-site green space and pedestrian walking paths
- Immediate proximity to public transit