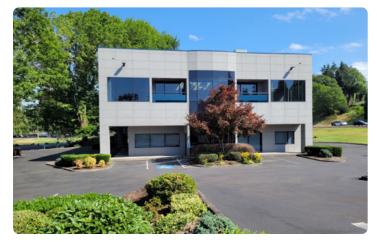

### THE OPPORTUNITY

| Address                   | 4700 SE International Way<br>Milwaukie, OR 97222                |
|---------------------------|-----------------------------------------------------------------|
| County                    | Clackamas                                                       |
| Gross<br>Leasable<br>Area | 12,402 SF<br>Ground Floor   6,000 SF<br>Second Floor   6,402 SF |
| Year Built                | 1989                                                            |
| Parking                   | +/- 40 Parking Stalls                                           |

#### **Investment Highlights**

- Incredible turn-key owner/user opportunity in Clackamas County
- Excellent visibility and dedicated monument sign facing the Milwaukie Expressway (30,417 CPD)
- Easy access with connection to major highways and freeways
- Expansive window lines with skylights providing ample natural light
- Building is well laid out including open bullpen spaces, private offices, kitchenette and break room, large conference space, clean warehouse space, and expansive entry
- Two roll-up bay doors
- On-site green space and pedestrian walking paths
- Immediate proximity to public transit