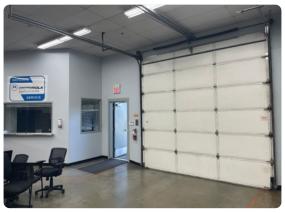

# **INTERIOR PHOTOS**

INFORMATION CONTAINED HEREIN IS FROM SOURCES DEEMED RELIABLE, BUT NOT GUARANTEED.

**FLOOR PLAN** 

#### **Investment Highlights**

- Incredible turn-key owner/user opportunity in Clackamas County
- Excellent visibility and dedicated monument sign facing the Milwaukie Expressway (30,417 CPD)
- Easy access with connection to major highways and freeways
- Expansive window lines with skylights providing ample natural light
- Building is well laid out including open bullpen spaces, private offices, kitchenette and break room, large conference space, clean warehouse space, and expansive entry
- Two roll-up bay doors
- On-site green space and pedestrian walking paths
- Immediate proximity to public transit