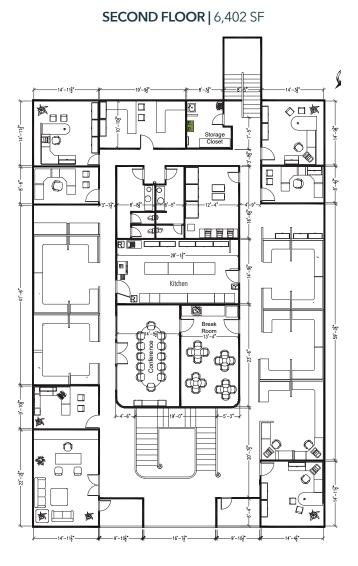

# **INTERIOR PHOTOS**

INFORMATION CONTAINED HEREIN IS FROM SOURCES DEEMED RELIABLE, BUT NOT GUARANTEED.

**FLOOR PLAN** 

### THE OPPORTUNITY

| Address                   | 4700 SE International Way<br>Milwaukie, OR 97222                |
|---------------------------|-----------------------------------------------------------------|
| County                    | Clackamas                                                       |
| Gross<br>Leasable<br>Area | 12,402 SF<br>Ground Floor   6,000 SF<br>Second Floor   6,402 SF |
| Year Built                | 1989                                                            |
| Parking                   | +/- 40 Parking Stalls                                           |