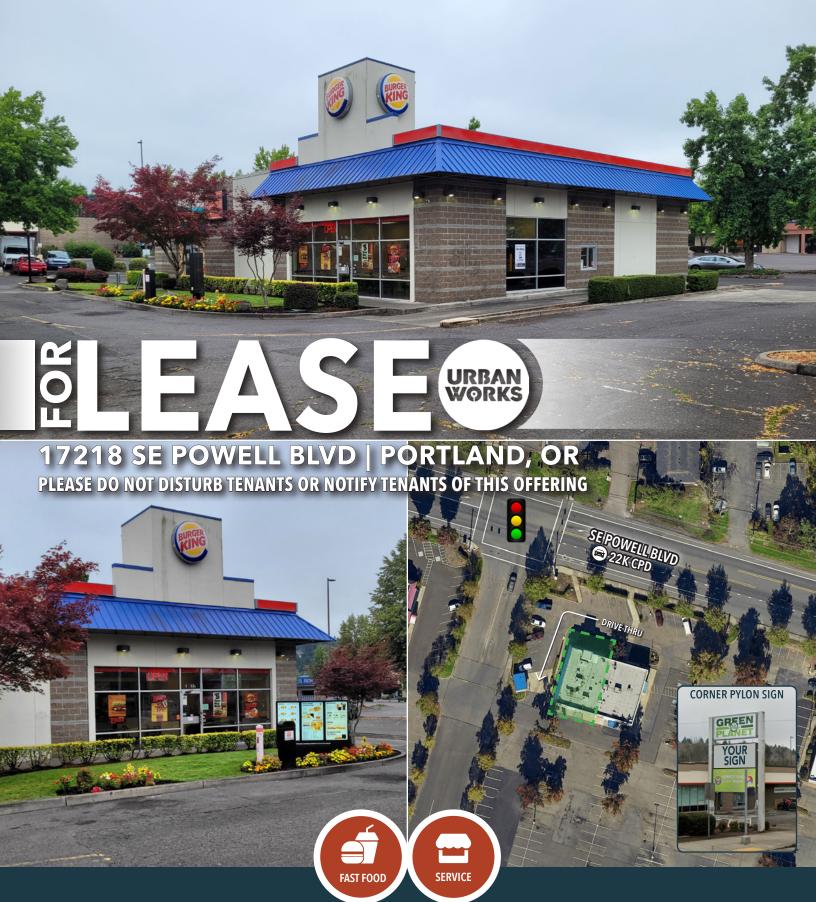

# 2,500 SF RESTAURANT WITH DRIVE-THRU AND PROMINENT SIGNAGE OPPORTUNITIES

TYLER BRUSS | 503.228.3274 tbruss@urbanworksrealestate.com

RON DOWHANIUK | 503.228.3262 rdowhaniuk@urbanworksrealestate.com

# DRIVE-THRU OPPORTUNITY

| Address              | Area                      |  |  |
|----------------------|---------------------------|--|--|
| 17218 SE Powell Blvd | Powell Butte / Centennial |  |  |

**Timing Space** 2,500 SF Available Now

## **Parking**

Approximately 28 stalls, cross easement parking in place for the center

#### Drive-thru

Single lane drive-thru in place

| Demographics      | ½ Mile   | 1 Mile   | 3 Miles  |
|-------------------|----------|----------|----------|
| 2024 Population   | 4,713    | 15,467   | 140,604  |
| Total Employees   | 1,083    | 2,766    | 28,461   |
| Total Businesses  | 187      | 510      | 4,849    |
| Average HH Income | \$76,746 | \$92,021 | \$94,521 |
| Median Age        | 38.2     | 38.6     | 36.6     |
| Any College       | 55.5%    | 54.2%    | 57.8%    |

### Signage

Building and Pylon Signage offering great visibility to SE Powell Blvd (exposure to over 22,000 cars per day)

#### **Corner Location**

Positioned on the corner of lit intersection and entrance to the center