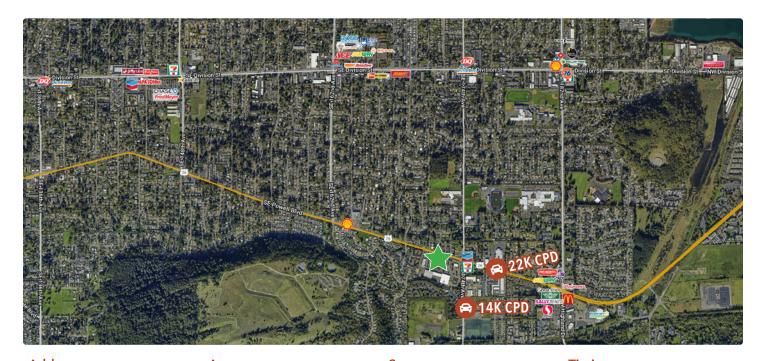

### Signage

Building and Pylon Signage offering great visibility to SE Powell Blvd (exposure to over 22,000 cars per day)