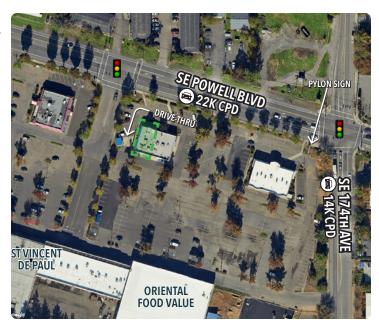

## **Parking**

Approximately 28 stalls, cross easement parking in place for the center

#### Drive-thru

Single lane drive-thru in place

| Demographics      | ½ Mile   | 1 Mile   | 3 Miles  |
|-------------------|----------|----------|----------|
| 2024 Population   | 4,713    | 15,467   | 140,604  |
| Total Employees   | 1,083    | 2,766    | 28,461   |
| Total Businesses  | 187      | 510      | 4,849    |
| Average HH Income | \$76,746 | \$92,021 | \$94,521 |
| Median Age        | 38.2     | 38.6     | 36.6     |
| Any College       | 55.5%    | 54.2%    | 57.8%    |

### Signage

Building and Pylon Signage offering great visibility to SE Powell Blvd (exposure to over 22,000 cars per day)

#### **Corner Location**

Positioned on the corner of lit intersection and entrance to the center