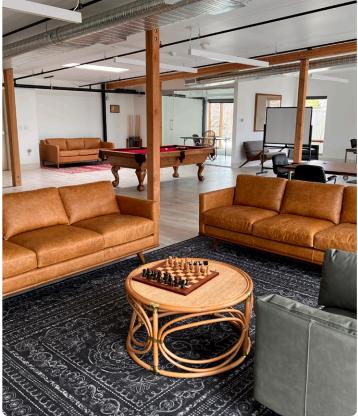

# E E URBAN WORKS



## 2904 NE ALBERTA ST

### **UPSTAIRS CREATIVE OFFICE / SERVICE SPACE**

KIA HARTLEY | 503.228.3209 khartley@urbanworksrealestate.com CHARLOTTE LARSON | 503.228.3165 clarson@urbanworksrealestate.com

## **JUNIPERO**





#### **About the Building**

The Junipero Building recently underwent a full renovation. The building features corner ground floor retail with sliding storefront windows, as well as second floor creative office space for lease.

#### **Address**

2904 NE Alberta St

#### **Available Space**

2,080 SF

#### Area

Alberta Arts District

#### **Timing**

Available Now

#### Uses

Creative / Service / Office / Wellness



## **SECOND FLOOR OFFICE**











## **NEIGHBORHOOD**



| Demographics            | ¼ Mile   | ½ Mile    | 1 Mile    |
|-------------------------|----------|-----------|-----------|
| 2024 Population         | 2,191    | 7,542     | 26,284    |
| Total Employees         | 687      | 1,936     | 5,542     |
| Total Businesses        | 174      | 494       | 1,404     |
| Median Household Income | \$99,575 | \$123,392 | \$134,569 |
| Median Age              | 36.9     | 38.6      | 39.7      |
| Any College             | 88.1%    | 86.4%     | 85.9%     |
|                         |          |           |           |



#### **Alberta Arts District**

The Alberta Arts District is a vibrant urban neighborhood and a proven location for the local business community. The neighborhood has an eclectic mix of boutiques, gallerie