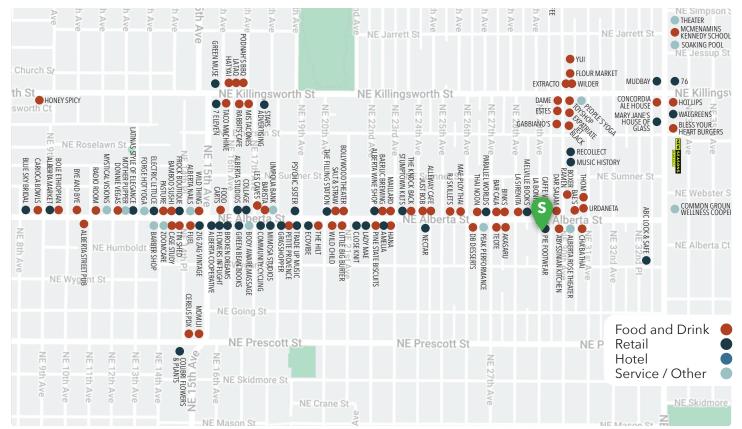

#### **Alberta Arts District**

The Alberta Arts District is a vibrant urban neighborhood and a proven location for the local business community. The neighborhood has an eclectic mix of boutiques, galleries, service retail and food establishments. Many of Portland's most highly regarded restaurants and boutiques call Alberta home. Last Thursday has become a ritual for many; the monthly event showcases art and music and draws visitors from all over the greater Portland area to enjoy food, drink, art and shopping on the street.