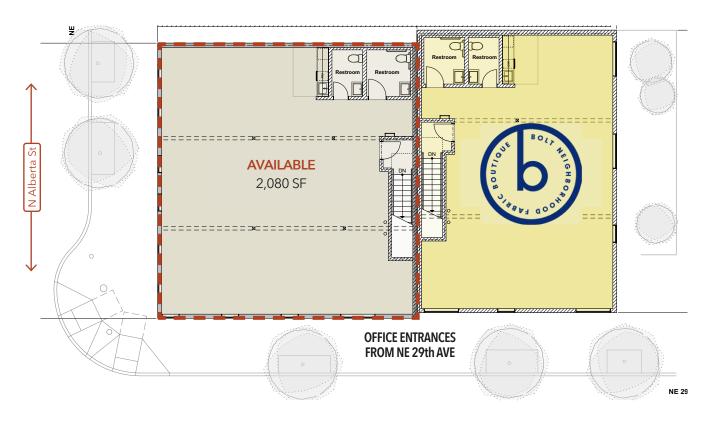

# E E URBAN WORKS



## 2904 NE ALBERTA ST

### **UPSTAIRS CREATIVE OFFICE / SERVICE SPACE**

KIA HARTLEY | 503.228.3209 khartley@urbanworksrealestate.com CHARLOTTE LARSON | 503.228.3165 clarson@urbanworksrealestate.com

## **JUNIPERO**





#### **About the Building**

The Junipero Building recently underwent a full renovation. The building features corner ground floor retail with sliding storefront windows, as well as second floor creative office space for lease.

#### **Address**

2904 NE Alberta St

#### **Available Space**

2,080 SF

#### Area

Alberta Arts District

#### **Timing**

Available Now

#### Uses

Creative / Service / Office / Wellness



## **SECOND FLOOR OFFICE**











## **NEIGHBORHOOD**



| Demographics            | ¼ Mile   | ½ Mile    | 1 Mile    |
|-------------------------|----------|-----------|-----------|
| 2024 Population         | 2,191    | 7,542     | 26,284    |
| Total Employees         | 687      | 1,936     | 5,542     |
| Total Businesses        | 174      | 494       | 1,404     |
| Median Household Income | \$99,575 | \$123,392 | \$134,569 |
| Median Age              | 36.9     | 38.6      | 39.7      |
| Any College             | 88.1%    | 86.4%     | 85.9%     |
|                         |          |           |           |



#### **Alberta Arts District**

The Alberta Arts District is a vibrant urban neighborhood and a proven location for the local business community. The neighborhood has an eclectic mix of boutiques, ga