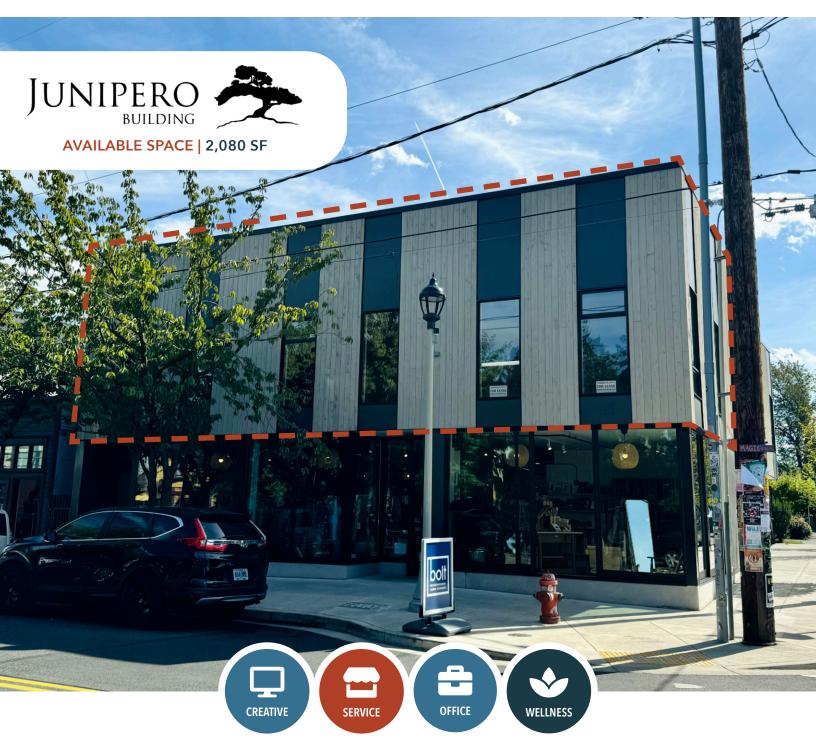

## **JUNIPERO**

#### **About the Building**

The Junipero Building recently underwent a full renovation. The building features corner ground floor retail with sliding storefront windows, as well as second floor creative office space for lease.

#### **Available Space**

2,080 SF

#### Uses

Creative / Service / Office / Wellness