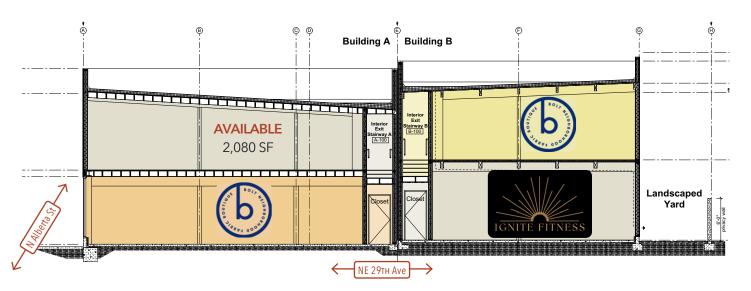

# E E URBAN WORKS



## 2904 NE ALBERTA ST

### **UPSTAIRS CREATIVE OFFICE / SERVICE SPACE**

KIA HARTLEY | 503.228.3209 khartley@urbanworksrealestate.com CHARLOTTE LARSON | 503.228.3165 clarson@urbanworksrealestate.com

## **JUNIPERO**





#### **About the Building**

The Junipero Building recently underwent a full renovation. The building features corner ground floor retail with sliding storefront windows, as well as second floor creative office space for lease.

#### **Address**

2904 NE Alberta St

#### **Available Space**

2,080 SF

#### Area

Alberta Arts District

#### **Timing**

Available Now

#### Uses

Creative / Service / Office / Wellness



## **SECOND FLOOR OFFICE**











## **NEIGHBORHOOD**



| Demographics            | ¼ Mile   | ½ Mile    | 1 Mile    |
|-------------------------|----------|-----------|-----------|
| 2024 Population         | 2,191    | 7,542     | 26,284    |
| Total Employees         | 687      | 1,936     | 5,542     |
| Total Businesses        | 174      | 494       | 1,404     |
| Median Household Income | \$99,575 | \$123,392 | \$134,569 |
| Median Age              | 36.9     | 38.6      | 39.7      |
| Any College             | 88.1%    | 86.4%     | 85.9%     |
|                         |          |           |           |



#### **Alberta Arts District**

The Alberta Arts District is a vibrant urban neighborhood and a proven location for the local business community. The neighborhood has