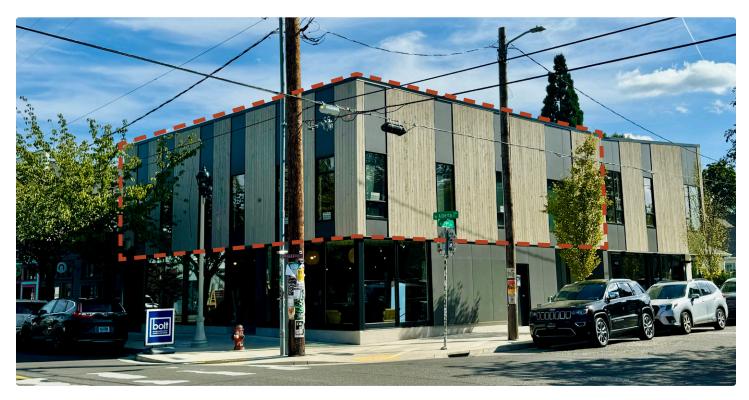

#### **About the Building**

The Junipero Building recently underwent a full renovation. The building features corner ground floor retail with sliding storefront windows, as well as second floor creative office space for lease.

#### **Available Space**

2,080 SF