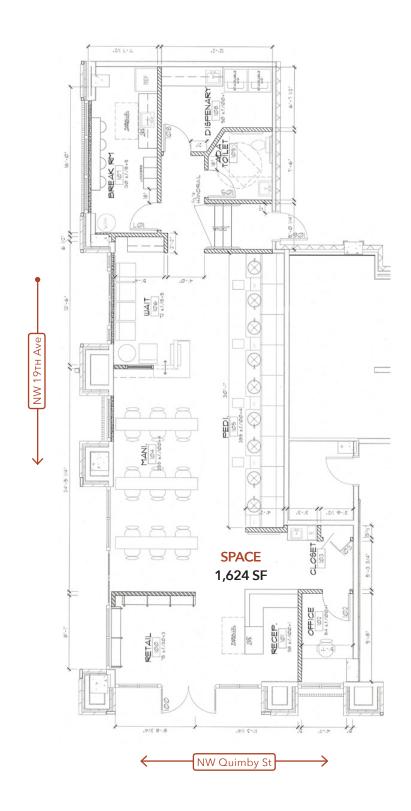

# **FLOOR PLAN**

### PLEASE DO NOT DISTURB CURRENT TENANT

| Address         | Area          |  |
|-----------------|---------------|--|
| 1895 NW Quimby  | Slabtown      |  |
| Available Space | Timing        |  |
|                 | Timing        |  |
| 1,624 SF        | March 1, 2025 |  |

#### About the Space

Second generation retail space available in the heart of Slabtown. This beautiful ground floor space has tall windows, high ceilings, one private office, ADA restroom and employee break room. The space is ideal for a nail salon or service provider.