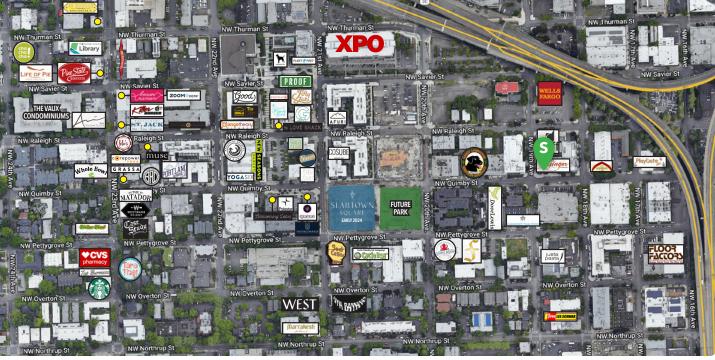

#### Slabtown Neighborhood

Tucked between the Pearl and Northwest 23rd Districts, Slabtown is a lively and active neighborhood which boasts walkable streets and plentiful opportunities for coffee, dining and shopping.

# **NEIGHBORHOOD**

| Demographics            | ¼ Mile   | 1⁄2 Mile | 1 Mile   |
|-------------------------|----------|----------|----------|
| 2024 Population         | 2,625    | 16,300   | 40,226   |
| Total Employees         | 3,291    | 15,729   | 49,000   |
| Total Businesses        | 297      | 1,732    | 5,200    |
| Median Household Income | \$81,103 | \$98,409 | \$87,251 |
| Median Age              | 33.5     | 36.1     | 37.9     |
| Any College             | 91.5%    | 91.1%    | 85.6%    |