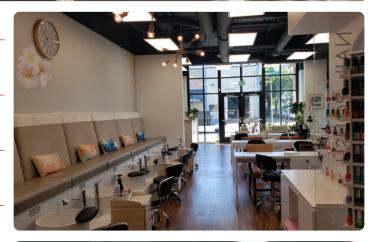

#### Uses

Nail Salon / Wellness / Service / Retail

#### About the Space

Second generation retail space available in the heart of Slabtown. This beautiful ground floor space has tall windows, high ceilings, one private office, ADA restroom and employee break room. The space is ideal for a nail salon or service provider.