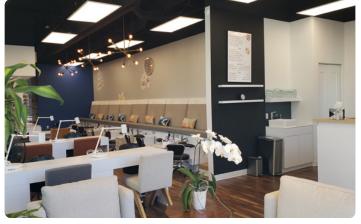

#### Uses

Nail Salon / Wellness / Service / Retail

#### About the Space

Second generation retail space available in the heart of Slabtown. This beautiful ground floor space has tall windows, high ceilings, one private office, ADA restroom and employee break room. The space is ideal for a nail salon or service provider.