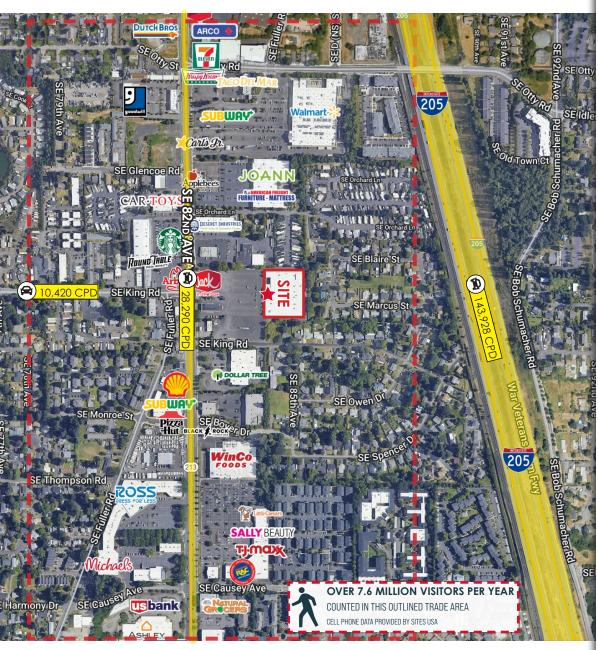

#### **HIGHLIGHTS**

- · Central location off of SE 82nd Ave with access to over 7.6 Million visitors per year
- Loading: 3 dock-high loading areas
- Prominent signage
- Ample parking
- Strong traffic counts along SE 82nd Ave (28,290 CPD)
- Trade area incorporates over 331,000 residents and 17,000 total businesses within a 5 mile radius
- Nearby retailers include:

## CLACKAMAS, OREGON

This property's central location along SE 82nd Ave and just 1 mile / 5 min drive from Clackamas Town Center provides excellent access to customers throughout the region.

The information contained herein is believed to be reliable, but is not warranted as to its accuracy and may change or be updated without notice.