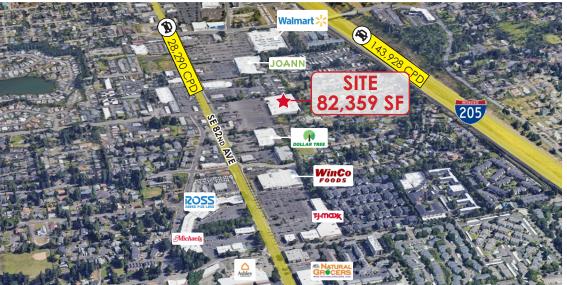

### FORMER BURLINGTON BOX

EXCELLENT LOCATION

ALONG SE 82ND AVE

WITH EXPOSURE TO OVER 28,000 CPD

SIZE | 82,359 SF

CONTACT FOR ADDITIONAL INFORMATION ABOUT THE OPPORTUNITY:

ANDREW MILLER | 206.818.3629 amiller@real-retail.net real-retail.net

#### **HIGHLIGHTS**

- · Central location off of SE 82nd Ave with access to over 7.6 Million visitors per year
- Loading: 3 dock-high loading areas
- Prominent signage
- Ample parking
- Strong traffic counts along SE 82nd Ave (28,290 CPD)
- Trade area incorporates over 331,000 residents and 17,000 total businesses within a 5 mile radius
- Nearby retailers include:

## CLACKAMAS, OREGON

This property's central location along SE 82nd Ave and just 1 mile / 5 min drive from Clackamas Town Center provides excellent access to customers throughout the region.

The information contained herein is believed to be reliable, but is not warranted as to its accuracy and may change or be updated without notice.