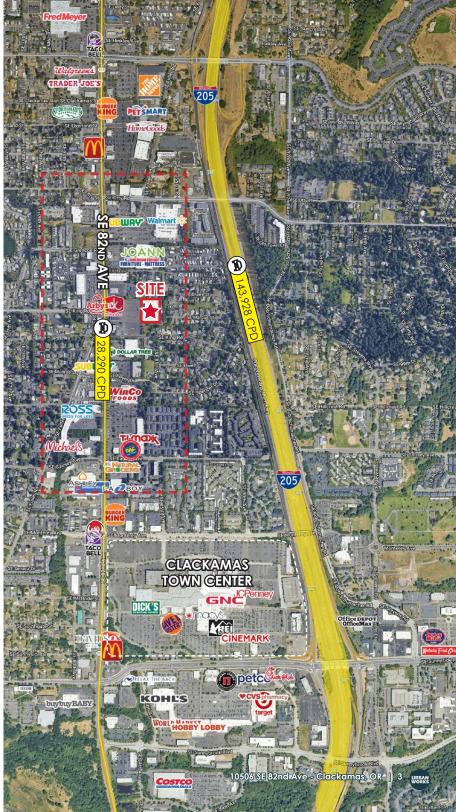

#### **HIGHLIGHTS**

- · Central location off of SE 82nd Ave with access to over 7.6 Million visitors per year
- Loading: 3 dock-high loading areas
- Prominent signage
- Ample parking
- Strong traffic counts along SE 82nd Ave (28,290 CPD)
- Trade area incorporates over 331,000 residents and 17,000 total businesses within a 5 mile radius
- Nearby retailers include:

## CLACKAMAS, OREGON

This property's central location along SE 82nd Ave and just 1 mile / 5 min drive from Clackamas Town Center provides excellent access to customers throughout the region.

The information contained herein is believed to be reliable, but is not warranted as to its accuracy and may change or be updated without notice.