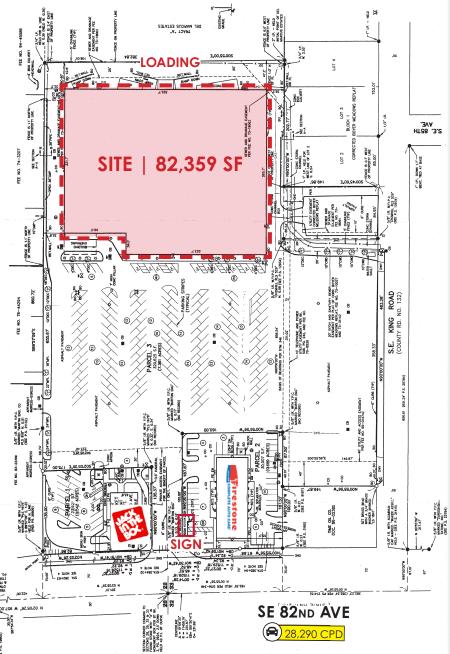

### FORMER BURLINGTON BOX

EXCELLENT LOCATION

ALONG SE 82ND AVE

WITH EXPOSURE TO OVER 28,000 CPD

SIZE | 82,359 SF

CONTACT FOR ADDITIONAL INFORMATION ABOUT THE OPPORTUNITY:

ANDREW MILLER | 206.818.3629 amiller@real-retail.net real-retail.net

#### **HIGHLIGHTS**

- · Central location off of SE 82nd Ave with access to over 7.6 Million visitors per year
- Loading: 3 dock-high loading areas
- Prominent signage
- Ample parking
- Strong traffic counts along SE 82nd Ave (28,290 CPD)
- Trade area incorporates over 331,000 residents and 17,000 total businesses within a 5 mile radius
- Nearby retailers include: