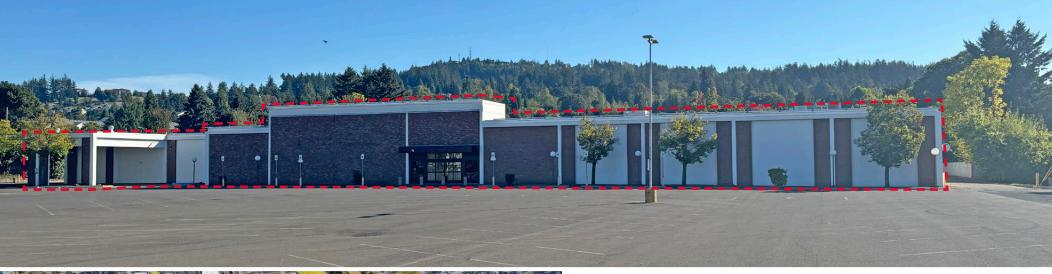

### FORMER BURLINGTON BOX

EXCELLENT LOCATION

ALONG SE 82ND AVE

WITH EXPOSURE TO OVER 28,000 CPD

SIZE | 82,359 SF

CONTACT FOR ADDITIONAL INFORMATION ABOUT THE OPPORTUNITY:

ANDREW MILLER | 206.818.3629 amiller@real-retail.net real-retail.net

#### **HIGHLIGHTS**

- · Central location off of SE 82nd Ave with access to over 7.6 Million visitors per year
- Loading: 3 dock-high loading areas
- Prominent signage
- Ample parking
- Strong traffic counts along SE 82nd Ave (28,290 CPD)
- Trade area incorporates over 331,000 residents and 17,000 total businesses within a 5 mile radius
- Nearby retailers include: