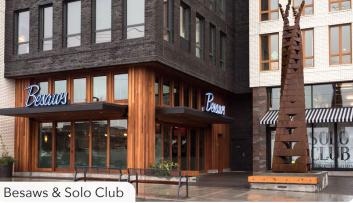

**Address** 

2112 NW Quimby St

**Timing** 

Area

**Space** 

1,594 SF

Available Now

Slabtown District

Use

Retail / Personal Services / Creative Office

#### **Building Tenants Include**











#### **Nearby Retailers Include:**















### **SITE PLAN**





## **NEIGHBORHOOD**



| Demographics            | ¼ Mile   | ½ Mile   | 1 Mile   |
|-------------------------|----------|----------|----------|
| 2024 Population         | 4,079    | 12,517   | 38,083   |
| Total Employees         | 4,872    | 14,059   | 42,331   |
| Total Businesses        | 551      | 1,633    | 4,540    |
| Median Household Income | \$84,054 | \$88,596 | \$92,517 |
| Median Age              | 33.9     | 34.4     | 37.7     |
| Any College             | 93.1%    | 90.8%    | 87.9%    |