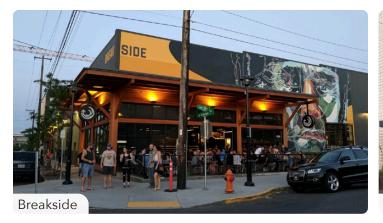

m







**Address** 

2112 NW Quimby St

**Timing** 

Area

**Space** 

1,594 SF

Available Now

Slabtown District

Use

Retail / Personal Services / Creative Office

#### **Building Tenants Include**











#### **Nearby Retailers Include:**















### **SITE PLAN**





## **NEIGHBORHOOD**



| Demographics            | ¼ Mile   | ½ Mile   | 1 Mile   |
|-------------------------|----------|----------|----------|
| 2024 Population         | 4,079    | 12,517   | 38,083   |
| Total Employees         | 4,872    | 14,059   | 42,331   |
| Total Businesses        | 551      | 1,633    | 4,540    |
| Median Household Income | \$84,054 | \$88,596 | \$92,517 |
| Median Age              | 33.9     | 34.4     | 37.7     |
| Any College             | 93.1%    | 90.8%    | 87.9%    |