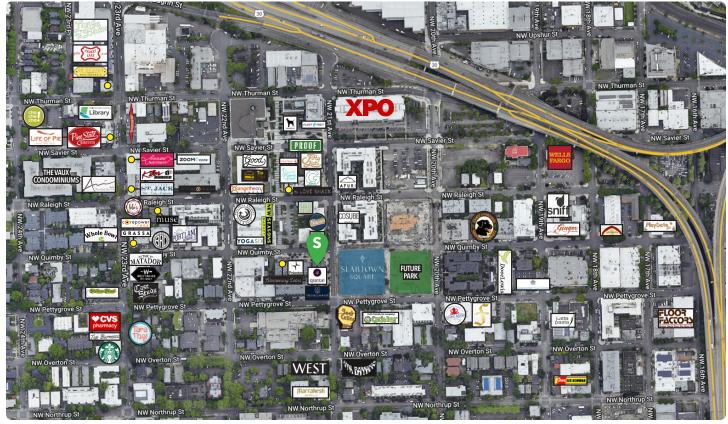

**Address** 

2112 NW Quimby St

**Timing** 

Area

**Space** 

1,594 SF

Available Now

Slabtown District

Use

Retail / Personal Services / Creative Office

#### **Building Tenants Include**











#### **Nearby Retailers Include:**















### **SITE PLAN**





## **NEIGHBORHOOD**



| Demographics            | ¼ Mile   | ½ Mile   | 1 Mile   |
|-------------------------|----------|----------|----------|
| 2024 Population         | 4,079    | 12,517   | 38,083   |
| Total Employees         | 4,872    | 14,059   | 42,331   |
| Total Businesses        | 551      | 1,633    | 4,540    |
| Median Household Income | \$84,054 | \$88,596 | \$92,517 |
| Median Age              | 33.9     | 34.4     | 37.7     |
| Any College             | 93.1%    | 90.8%    | 87.9%    |