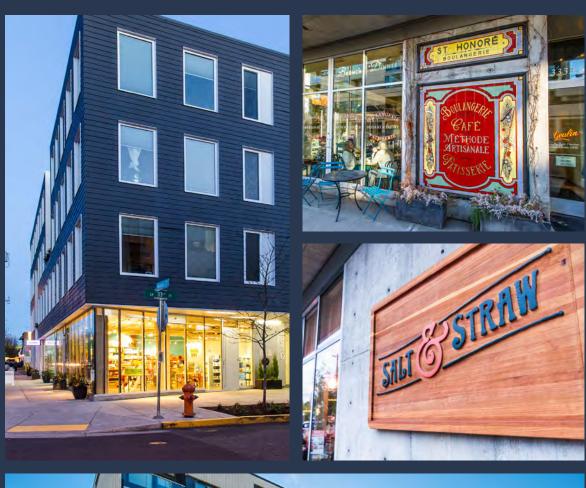

### ABOUT ANTHOLOGY

Anthology on Division is located in the heart of Portland's most desirable Southeast neighborhood along the sought after Division Street corridor known as the epicenter of Portland's best restaurant scene.

Developed in 2013 and 2014,
Anthology consists of 3 adjacent and complementary buildings along SE
Division and is considered one of the most prominent mixed use properties in Portland featuring 89 residential units sitting above 12,000 SF of curated retail and 3,000 SF of creative office space.

Our retail has been carefully designed to include some of Portland's most well-known and successful shops and restaurants which serve as the property's ground floor amenity package and the "living room" of the project.

## OUR RETAIL PARTNERS

 $S \varnothing R E N$ 

CORAL STORY

FOR PAWS

89
APARTMENTS

12K RETAIL SF

3K
OFFICE SF

#### DIVISION CO-TENANCY

An A+ location at the heart of the Division Street corridor known as the epicenter of Portland's foodie/restaurant culture. Portland's Southeast Division Street was named one of the "10 Best Foodie Streets in America" by Food & Wine Magazine.