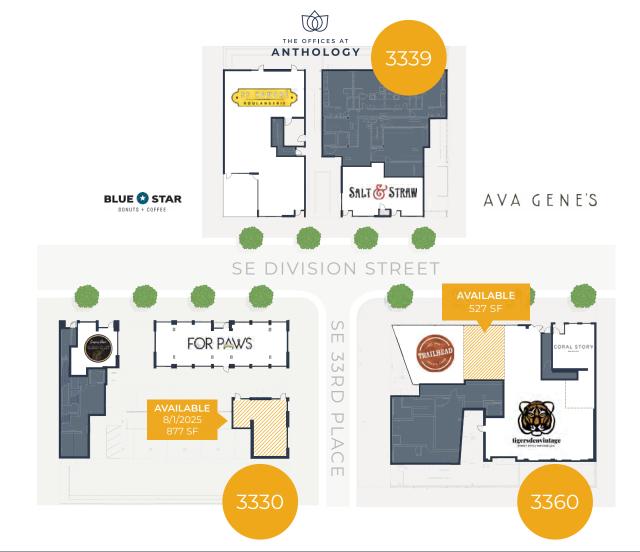

## OUR RETAIL PARTNERS

 $S \varnothing R E N$ 

CORAL STORY

FOR PAWS

89
APARTMENTS

12K RETAIL SF

3K
OFFICE SF