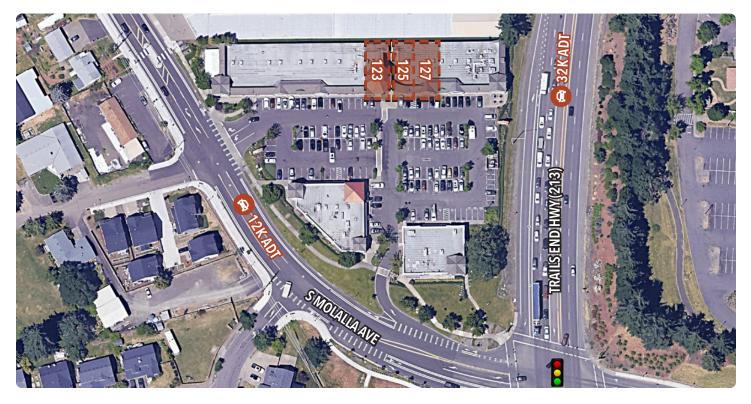

### About the Space

OC Point is located at the active intersection Molalla Avenue and Hwy 213 in Oregon City giving its tenants great visibility and access. OC Point is directly across from the main entrance to Clackamas Community College which serves roughly 6,000 students. OC Point featured tenants include FedEx Office, Five Guys Burgers and Fries, Panda Express, Starbucks, and Jersey Mike's.