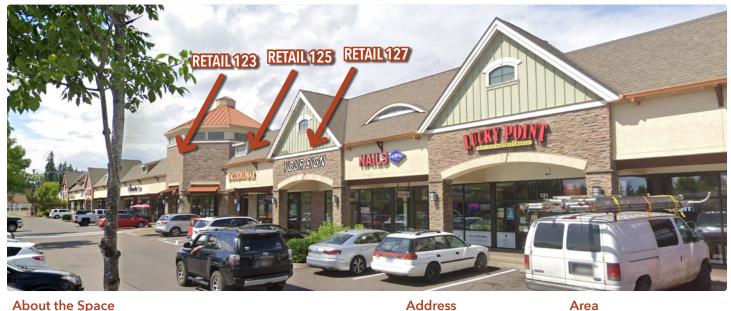

### About the Space

OC Point is located at the active intersection Molalla Avenue and Hwy 213 in Oregon City giving its tenants great visibility and access. OC Point is directly across from the main entrance to Clackamas Community College which serves roughly 6,000 students. OC Point featured tenants include FedEx Office, Five Guys Burgers and Fries, Panda Express, Starbucks, and Jersey Mike's.

### **Address**

19502 Molalla Ave

Oregon City

### **Available Spaces**

Ranging from 1,500 SF - 3,510 SF