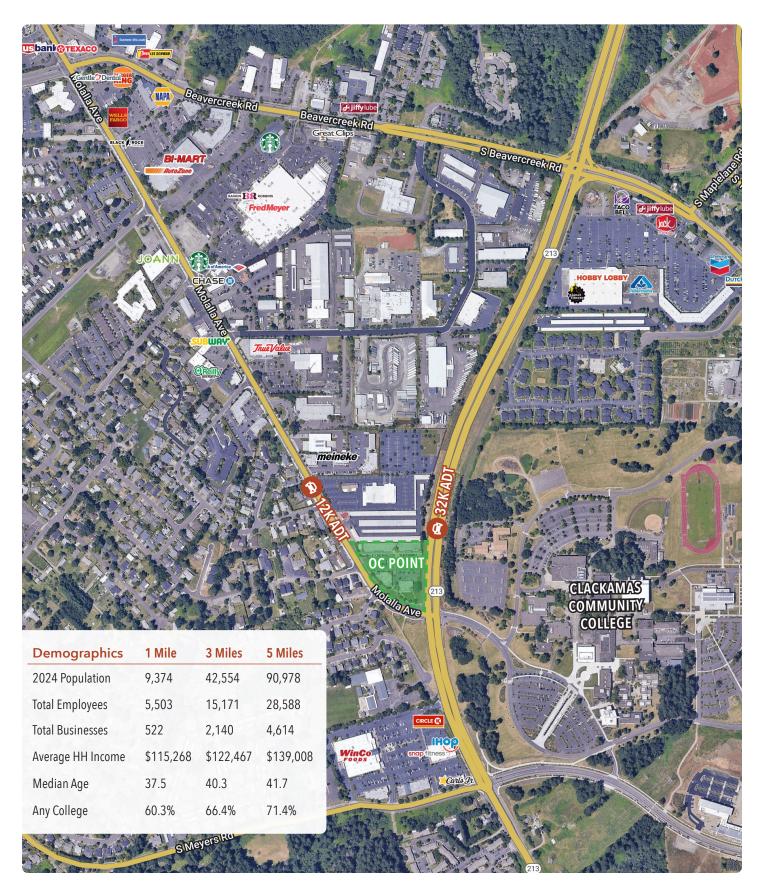

# **RETAIL MAP**

### About the Space

OC Point is located at the active intersection Molalla Avenue and Hwy 213 in Oregon City giving its tenants great visibility and access. OC Point is directly across from the main entrance to Clackamas Community College which serves roughly 6,000 students. OC Point featured tenants include FedEx Office, Five Guys Burgers and Fries, Panda Express, Starbucks, and Jersey Mike's.