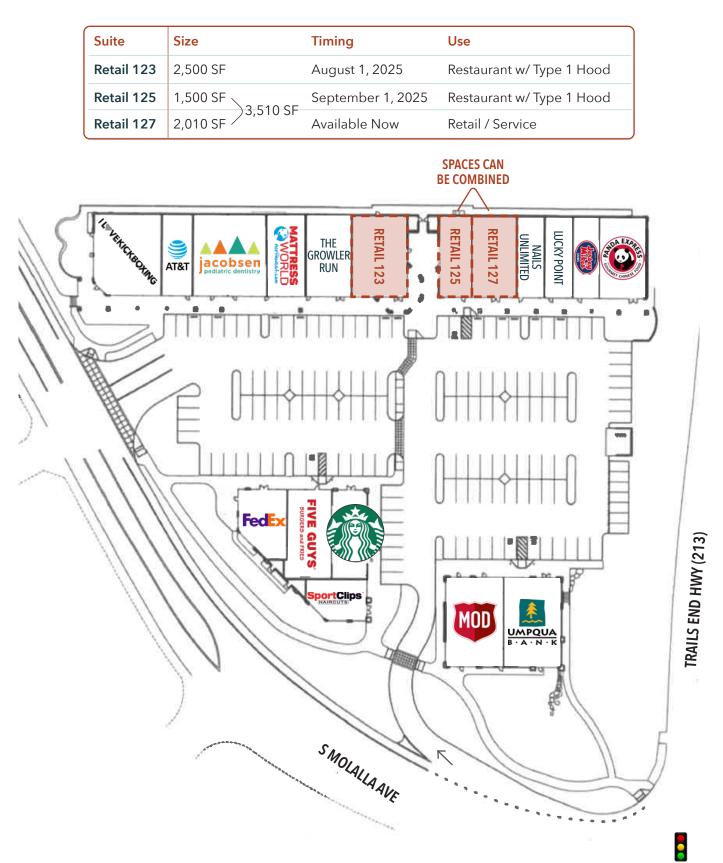

GN

### OC POINT 19526 MOLALLA AVE | OREGON CITY

DAN BOZICH | 503.228.3135 dbozich@urbanworksrealestate.com KIA HARTLEY | 503.228.3209 khartley@urbanworksrealestate.com

UNLIMITED

urbanworksrealestate.com

# **OC POINT**





### About the Space

OC Point is located at the active intersection Molalla Avenue and Hwy 213 in Oregon City giving its tenants great visibility and access. OC Point is directly across from the main entrance to Clackamas Community College which serves roughly 6,000 students. OC Point featured tenants include FedEx Office, Five Guys Burgers and Fries, Panda Express, Starbucks, and Jersey Mike's.

### **Address**

19502 Molalla Ave

Oregon City

### **Available Spaces**

Ranging from 1,500 SF - 3,510 SF

#### Uses

Restaurant / Retail / Service



# **SITE PLAN**





# **RETAIL MAP**