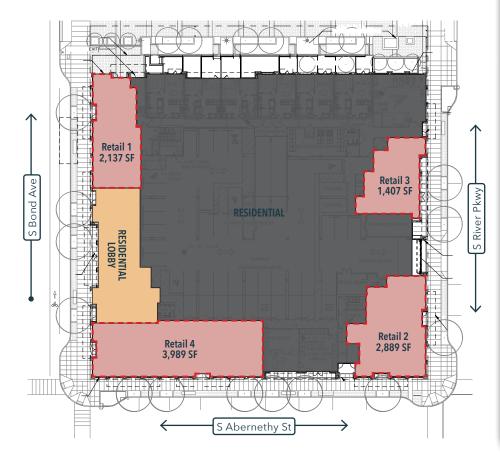

## ADDRESS AVAILABLE

3850 S Bond Ave

1,407 SF - 3,989 SF (Spaces are Divisible)

USE

- SPACE FEATURES
- Retail / Restaurant / Service
  Ground floor retail opportunities below 231 residential units.
- Spaces can be demised to meet a variety of sizes.
- Ability to vent type-1 hood in Retail 1.
- Large sidewalks with room for outdoor seating.