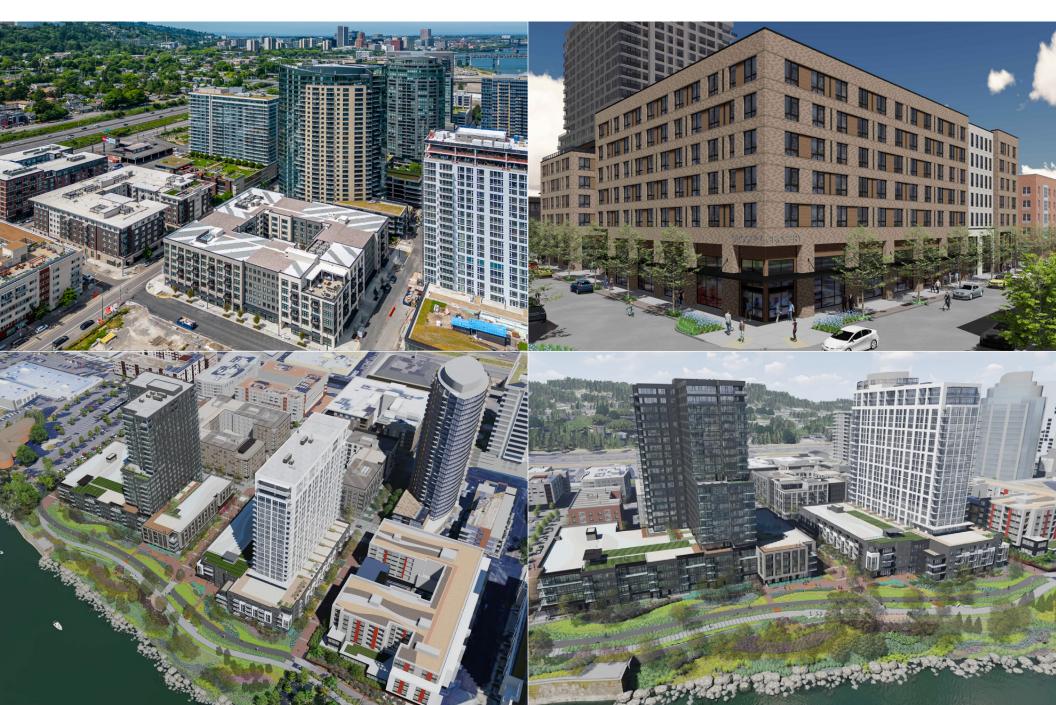

#### **ABOUT THE PROJECT**

A new South Waterfront development to bring four full-block buildings to market by 2026. Two blocks, The Olivia and Willamette Tower, are complete with The Olivia's residential units fully leased. Phase Two consists of two additional blocks, Block 44 and Block 45, which can house a 22,000 square foot anchor tenant with availability to increase to 30,000 SF. The anchor tenant has access to dedicated off-street parking, which to date has not be an option within the district.

LLAMETTE **OWER** THE OLIVIA

TI III III III III . BLOCK 45

**BLOCK 44** 

BLOCK 45

**BLOCK 45** 

S Bond Ave

**BLOCK 44** 

The South Waterfront neighborhood of Portland is situated just south of the downtown city center and bordered by the Willamette River and Interstate 5. Along with several Oregon Health and Science University (OHSU) buildings, direct access to the main OSHU campus via the tram, Elizabeth Caruthers Park, and numerous local and regional retail tenants, the South Waterfront is home to 4,269 residential units, making it one of the densest neighborhoods in the city. OHSU is ranked as one of the top hospitals in the state and has approximately 20,000 employees and 4,800 students. The hospital is undergoing an expansion that will see an additional 5,000 employees to the area in 2026. The South Waterfront is conveniently accessible to the city center via the waterfront greenway and Portland Streetcar, as well as the Tillikum Bridge providing access across the river to the Central Eastside, OMSI and the Oregon Ballet Theater.