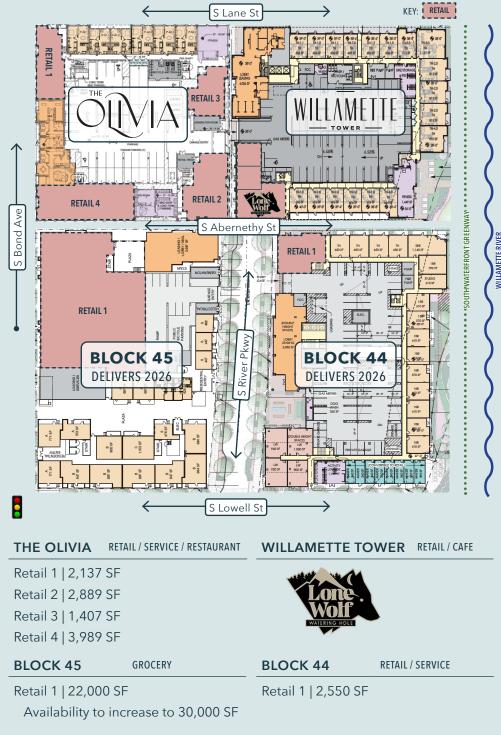

#### **ABOUT THE PROJECT**

A new South Waterfront development to bring four full-block buildings to market by 2026. Two blocks, The Olivia and Willamette Tower, are complete with The Olivia's residential units fully leased. Phase Two consists of two additional blocks, Block 44 and Block 45, which can house a 22,000 square foot anchor tenant with availability to increase to 30,000 SF. The anchor tenant has access to dedicated off-street parking, which to date has not be an option within the district.

## ADDRESS AVAILABLE

3850 S Bond Ave

1,407 SF - 3,989 SF (Spaces are Divisible)

USE

- SPACE FEATURES
- Retail / Restaurant / Service
  Ground floor retail opportunities below 231 residential units.
- Spaces can be demised to meet a variety of sizes.
- Ability to vent type-1 hood in Retail 1.
- Large sidewalks with room for outdoor seating.

| ADDRESS                                                                                                                                                                                                                                                                                                                                                                                                                                                                                                                                                                                                                                                                                                                                                                                                                                                                                                                                                                                                                                                                                                                                                                                                                                                                                                                                                                                                                                                                                                                                                                                                                                                                                                                                                                                                                                                                                                                                                                                                                                                                                                                        | SE Corner of S Bond St & S Abernethy St                                                                                                                                                                                                                                                                                                                                                                                                                                                                                                                                                                                                                                                                                                                                                                                                                                                                                                                                                                                                                                                                                                                                                                                                                                                                                                                                                                                                                                                                                                                                                                                                                                                                                                                                                                                                                                                                                                                                                                                                                                                                                                                                                                                                                                                                                                                                                                                                                                                                                                                                                                                                                                                                      |  |
|--------------------------------------------------------------------------------------------------------------------------------------------------------------------------------------------------------------------------------------------------------------------------------------------------------------------------------------------------------------------------------------------------------------------------------------------------------------------------------------------------------------------------------------------------------------------------------------------------------------------------------------------------------------------------------------------------------------------------------------------------------------------------------------------------------------------------------------------------------------------------------------------------------------------------------------------------------------------------------------------------------------------------------------------------------------------------------------------------------------------------------------------------------------------------------------------------------------------------------------------------------------------------------------------------------------------------------------------------------------------------------------------------------------------------------------------------------------------------------------------------------------------------------------------------------------------------------------------------------------------------------------------------------------------------------------------------------------------------------------------------------------------------------------------------------------------------------------------------------------------------------------------------------------------------------------------------------------------------------------------------------------------------------------------------------------------------------------------------------------------------------|--------------------------------------------------------------------------------------------------------------------------------------------------------------------------------------------------------------------------------------------------------------------------------------------------------------------------------------------------------------------------------------------------------------------------------------------------------------------------------------------------------------------------------------------------------------------------------------------------------------------------------------------------------------------------------------------------------------------------------------------------------------------------------------------------------------------------------------------------------------------------------------------------------------------------------------------------------------------------------------------------------------------------------------------------------------------------------------------------------------------------------------------------------------------------------------------------------------------------------------------------------------------------------------------------------------------------------------------------------------------------------------------------------------------------------------------------------------------------------------------------------------------------------------------------------------------------------------------------------------------------------------------------------------------------------------------------------------------------------------------------------------------------------------------------------------------------------------------------------------------------------------------------------------------------------------------------------------------------------------------------------------------------------------------------------------------------------------------------------------------------------------------------------------------------------------------------------------------------------------------------------------------------------------------------------------------------------------------------------------------------------------------------------------------------------------------------------------------------------------------------------------------------------------------------------------------------------------------------------------------------------------------------------------------------------------------------------------|--|
| AVAILABLE                                                                                                                                                                                                                                                                                                                                                                                                                                                                                                                                                                                                                                                                                                                                                                                                                                                                                                                                                                                                                                                                                                                                                                                                                                                                                                                                                                                                                                                                                                                                                                                                                                                                                                                                                                                                                                                                                                                                                                                                                                                                                                                      | Block 44 Retail 1   2,550 SF<br>Block 45 Retail 1   22,000 SF<br>Availability to Increase to 30,000 SF                                                                                                                                                                                                                                                                                                                                                                                                                                                                                                                                                                                                                                                                                                                                                                                                                                                                                                                                                                                                                                                                                                                                                                                                                                                                                                                                                                                                                                                                                                                                                                                                                                                                                                                                                                                                                                                                                                                                                                                                                                                                                                                                                                                                                                                                                                                                                                                                                                                                                                                                                                                                       |  |
| USE                                                                                                                                                                                                                                                                                                                                                                                                                                                                                                                                                                                                                                                                                                                                                                                                                                                                                                                                                                                                                                                                                                                                                                                                                                                                                                                                                                                                                                                                                                                                                                                                                                                                                                                                                                                                                                                                                                                                                                                                                                                                                                                            | Grocery / Retail                                                                                                                                                                                                                                                                                                                                                                                                                                                                                                                                                                                                                                                                                                                                                                                                                                                                                                                                                                                                                                                                                                                                                                                                                                                                                                                                                                                                                                                                                                                                                                                                                                                                                                                                                                                                                                                                                                                                                                                                                                                                                                                                                                                                                                                                                                                                                                                                                                                                                                                                                                                                                                                                                             |  |
| SPACE FEATURES                                                                                                                                                                                                                                                                                                                                                                                                                                                                                                                                                                                                                                                                                                                                                                                                                                                                                                                                                                                                                                                                                                                                                                                                                                                                                                                                                                                                                                                                                                                                                                                                                                                                                                                                                                                                                                                                                                                                                                                                                                                                                                                 | <ul> <li>Opportunity for grocer to capitalize on owning<br/>the entire South Waterfront Trade Area.</li> <li>Only opportunity of this size in the Trade Area.</li> <li>Dedicated off-street parking spaces with direct<br/>access to the retail space.</li> <li>Dedicated off-street loading area.</li> <li>628 residential units between Blocks 44 and 45.</li> </ul>                                                                                                                                                                                                                                                                                                                                                                                                                                                                                                                                                                                                                                                                                                                                                                                                                                                                                                                                                                                                                                                                                                                                                                                                                                                                                                                                                                                                                                                                                                                                                                                                                                                                                                                                                                                                                                                                                                                                                                                                                                                                                                                                                                                                                                                                                                                                       |  |
| ← S Abernethy St →                                                                                                                                                                                                                                                                                                                                                                                                                                                                                                                                                                                                                                                                                                                                                                                                                                                                                                                                                                                                                                                                                                                                                                                                                                                                                                                                                                                                                                                                                                                                                                                                                                                                                                                                                                                                                                                                                                                                                                                                                                                                                                             |                                                                                                                                                                                                                                                                                                                                                                                                                                                                                                                                                                                                                                                                                                                                                                                                                                                                                                                                                                                                                                                                                                                                                                                                                                                                                                                                                                                                                                                                                                                                                                                                                                                                                                                                                                                                                                                                                                                                                                                                                                                                                                                                                                                                                                                                                                                                                                                                                                                                                                                                                                                                                                                                                                              |  |
| State of the state | Retail 1<br>2,550 SF<br>BINDRUTIAL<br>BINDRUTIAL<br>BINDRUTIAL<br>BINDRUTIAL<br>BINDRUTIAL<br>BINDRUTIAL<br>BINDRUTIAL<br>BINDRUTIAL<br>BINDRUTIAL<br>BINDRUTIAL<br>BINDRUTIAL<br>BINDRUTIAL<br>BINDRUTIAL<br>BINDRUTIAL<br>BINDRUTIAL<br>BINDRUTIAL<br>BINDRUTIAL<br>BINDRUTIAL<br>BINDRUTIAL<br>BINDRUTIAL<br>BINDRUTIAL<br>BINDRUTIAL<br>BINDRUTIAL<br>BINDRUTIAL<br>BINDRUTIAL<br>BINDRUTIAL<br>BINDRUTIAL<br>BINDRUTIAL<br>BINDRUTIAL<br>BINDRUTIAL<br>BINDRUTIAL<br>BINDRUTIAL<br>BINDRUTIAL<br>BINDRUTIAL<br>BINDRUTIAL<br>BINDRUTIAL<br>BINDRUTIAL<br>BINDRUTIAL<br>BINDRUTIAL<br>BINDRUTIAL<br>BINDRUTIAL<br>BINDRUTIAL<br>BINDRUTIAL<br>BINDRUTIAL<br>BINDRUTIAL<br>BINDRUTIAL<br>BINDRUTIAL<br>BINDRUTIAL<br>BINDRUTIAL<br>BINDRUTIAL<br>BINDRUTIAL<br>BINDRUTIAL<br>BINDRUTIAL<br>BINDRUTIAL<br>BINDRUTIAL<br>BINDRUTIAL<br>BINDRUTIAL<br>BINDRUTIAL<br>BINDRUTIAL<br>BINDRUTIAL<br>BINDRUTIAL<br>BINDRUTIAL<br>BINDRUTIAL<br>BINDRUTIAL<br>BINDRUTIAL<br>BINDRUTIAL<br>BINDRUTIAL<br>BINDRUTIAL<br>BINDRUTIAL<br>BINDRUTIAL<br>BINDRUTIAL<br>BINDRUTIAL<br>BINDRUTIAL<br>BINDRUTIAL<br>BINDRUTIAL<br>BINDRUTIAL<br>BINDRUTIAL<br>BINDRUTIAL<br>BINDRUTIAL<br>BINDRUTIAL<br>BINDRUTIAL<br>BINDRUTIAL<br>BINDRUTIAL<br>BINDRUTIAL<br>BINDRUTIAL<br>BINDRUTIAL<br>BINDRUTIAL<br>BINDRUTIAL<br>BINDRUTIAL<br>BINDRUTIAL<br>BINDRUTIAL<br>BINDRUTIAL<br>BINDRUTIAL<br>BINDRUTIAL<br>BINDRUTIAL<br>BINDRUTIAL<br>BINDRUTIAL<br>BINDRUTIAL<br>BINDRUTIAL<br>BINDRUTIAL<br>BINDRUTIAL<br>BINDRUTIAL<br>BINDRUTIAL<br>BINDRUTIAL<br>BINDRUTIAL<br>BINDRUTIAL<br>BINDRUTIAL<br>BINDRUTIAL<br>BINDRUTIAL<br>BINDRUTIAL<br>BINDRUTIAL<br>BINDRUTIAL<br>BINDRUTIAL<br>BINDRUTIAL<br>BINDRUTIAL<br>BINDRUTIAL<br>BINDRUTIAL<br>BINDRUTIAL<br>BINDRUTIAL<br>BINDRUTIAL<br>BINDRUTIAL<br>BINDRUTIAL<br>BINDRUTIAL<br>BINDRUTIAL<br>BINDRUTIAL<br>BINDRUTIAL<br>BINDRUTIAL<br>BINDRUTIAL<br>BINDRUTIAL<br>BINDRUTIAL<br>BINDRUTIAL<br>BINDRUTIAL<br>BINDRUTIAL<br>BINDRUTIAL<br>BINDRUTIAL<br>BINDRUTIAL<br>BINDRUTIAL<br>BINDRUTIAL<br>BINDRUTIAL<br>BINDRUTIAL<br>BINDRUTIAL<br>BINDRUTIAL<br>BINDRUTIAL<br>BINDRUTIAL<br>BINDRUTIAL<br>BINDRUTIAL<br>BINDRUTIAL<br>BINDRUTIAL<br>BINDRUTIAL<br>BINDRUTIAL<br>BINDRUTIAL<br>BINDRUTIAL<br>BINDRUTIAL<br>BINDRUTIAL<br>BINDRUTIAL<br>BINDRUTIAL<br>BINDRUTIAL<br>BINDRUTIAL<br>BINDRUTIAL<br>BINDRUTIAL<br>BINDRUTIAL<br>BINDRUTIAL<br>BINDRUTIAL<br>BINDRUTIAL<br>BINDRUTIAL<br>BINDRUTIAL<br>BINDRUTIAL<br>BINDRUTIAL<br>BINDRUTIAL<br>BINDRUTIAL<br>BINDRUTIAL<br>BINDRUTIAL<br>BINDRUTIAL<br>BINDRUTIAL<br>BINDRUTIAL<br>BINDRUTIAL<br>BINDRUTIAL<br>BINDRUTIAL<br>BINDRUTIAL<br>BINDRUTIAL<br>BINDRUTIAL<br>BINDRUTIAL<br>BINDRUTIAL<br>BINDRUTIAL<br>BIND |  |