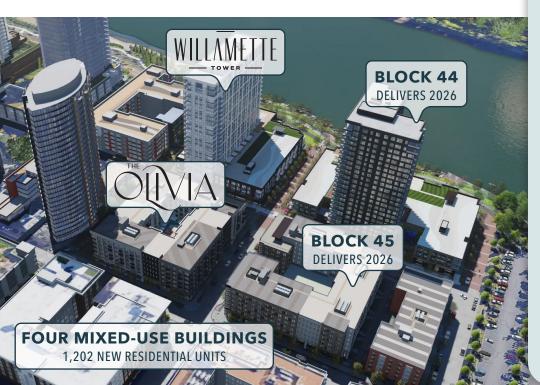

# ALAMO MANHATTAN NEW SOUTH WATERFRONT DEVELOPMENT

#### **ABOUT THE PROJECT**

A new South Waterfront development to bring four full-block buildings to market by 2026. Two blocks, The Olivia and Willamette Tower, are complete with The Olivia's residential units fully leased. Phase Two consists of two additional blocks, Block 44 and Block 45, which can house a 22,000 square foot anchor tenant with availability to increase to 30,000 SF. The anchor tenant has access to dedicated off-street parking, which to date has not be an option within the district.