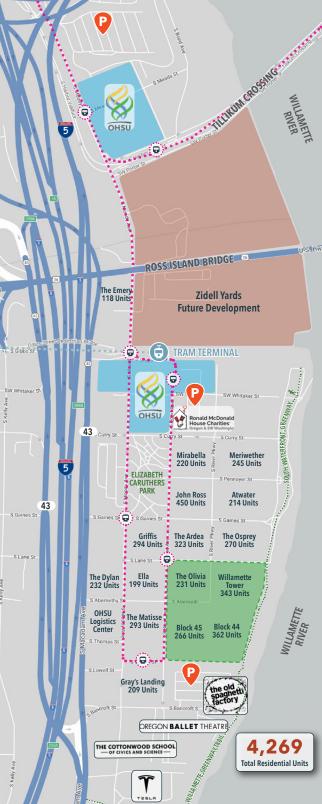

LLAMETTE **OWER** THE OLIVIA

TI III III III III . BLOCK 45

**BLOCK 44** 

BLOCK 45

**BLOCK 45** 

S Bond Ave

**BLOCK 44** 

The South Waterfront neighborhood of Portland is situated just south of the downtown city center and bordered by the Willamette River and Interstate 5. Along with several Oregon Health and Science University (OHSU) buildings, direct access to the main OSHU campus via the tram, Elizabeth Caruthers Park, and numerous local and regional retail tenants, the South Waterfront is home to 4,269 residential units, making it one of the densest neighborhoods in the city. OHSU is ranked as one of the top hospitals in the state and has approximately 20,000 employees and 4,800 students. The hospital is undergoing an expansion that will see an additional 5,000 employees to the area in 2026. The South Waterfront is conveniently accessible to the city center via the waterfront greenway and Portland Streetcar, as well as the Tillikum Bridge providing access across the river to the Central Eastside, OMSI and the Oregon Ballet Theater.