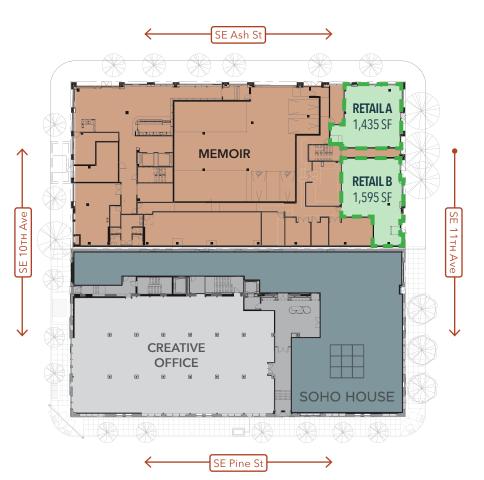

AVAILABLE SPACE | 1,435 SF - 1,595 SF

Area

#### **Address**

1010 SE Ash St Buckman

**Available Spaces** 

1,435 SF - 1,595 SF

#### Uses

Restaurant / Retail / Cafe

- Suite A: Occupying a corner location at SE Ash Street and SE 11th Avenue, this suite boasts a striking glass storefront that floods the space with natural light.
- Suite B: Ideally suited for a food vendor. Both suites are currently in a "cold shell" condition with access to shared restrooms.