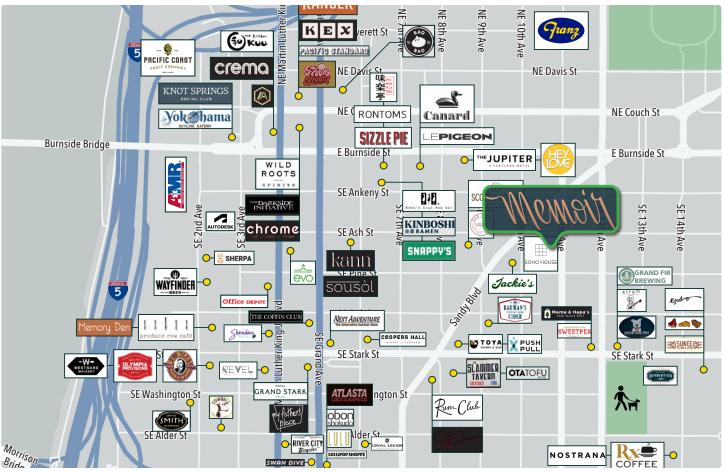

Soho House Portland | A private members' club located in the historic Troy Laundry Building in the heart of Portland's Central Eastside district. This is the Pacific Northwest's first Soho House and offers amenities like a rooftop pool, gym, restaurant and lounge. Membership provides access to this exclusive social and recreational space.

**Buckman** | Buckman is a charming, artsy industrial neighborhood in the Central Eastside of Portland. The neighborhood is known for its unique mix of textures: industrial buildings are mixed with tree-lined streets that feature rows of colorful historic homes. There are several parks in Buckman and overall walkability is excellent. Buckman's culinary scene is also booming; the neighborhood is now home to several James Beard nominated restaurants, as well as several of the city's best cocktail and dive bars. Memoir Buckman is adjacent to the new Soho House Portland - the first Pacific Northwest location for Soho House.