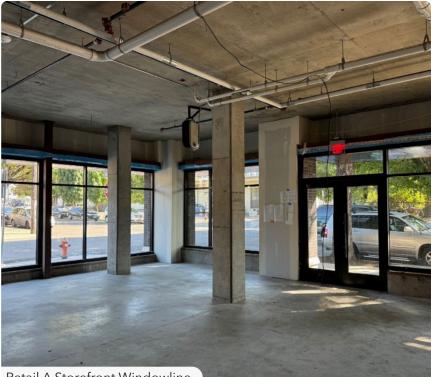

- Suite A: Occupying a corner location at SE Ash Street and SE 11th Avenue, this suite boasts a striking glass storefront that floods the space with natural light.
- Suite B: Ideally suited for a food vendor. Both suites are currently in a "cold shell" condition with access to shared restrooms.

Retail A Storefront Windowline

INFORMATION CONTAINED HEREIN IS FROM SOURCES DEEMED RELIABLE, BUT NOT GUARANTEED.