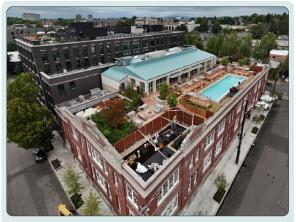

Soho House Portland | A private members' club located in the historic Troy Laundry Building in the heart of Portland's Central Eastside district. This is the Pacific Northwest's first Soho House and offers amenities like a rooftop pool, gym, restaurant and lounge. Membership provides access to this exclusive social and recreational space.

**Buckman** | Buckman is a charming, artsy industrial neighborhood in the Central Eastside of Portland. The neighborhood is known for its unique mix of textures: industrial buildings are mixed with tree-lined streets that feature rows of colorful historic homes. There are several parks in Buckman and overall walkability is excellent. Buckman's culinary scene is also booming; the neighborhood is now home to several James Beard nominated restaurants, as well as several of the city's best cocktail and dive bars. Memoir Buckman is adjacent to the new Soho House Portland - the first Pacific Northwest location for Soho House.