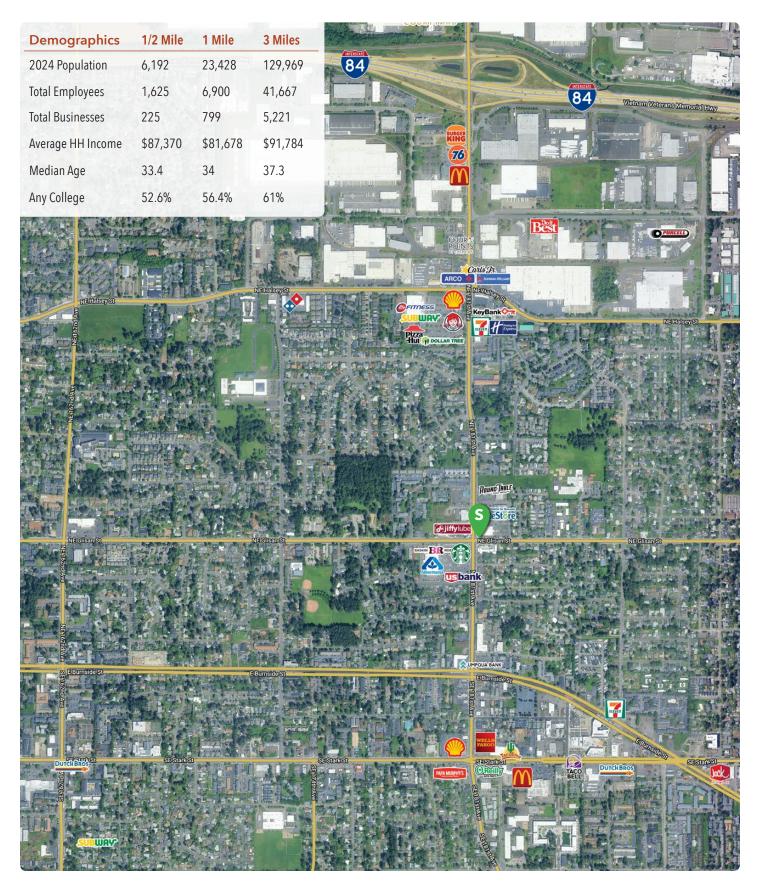

## **RETAIL MAP**

INFORMATION CONTAINED HEREIN IS FROM SOURCES DEEMED RELIABLE, BUT NOT GUARANTEED.

NE 181st Ave @ NE Glisan St | 3