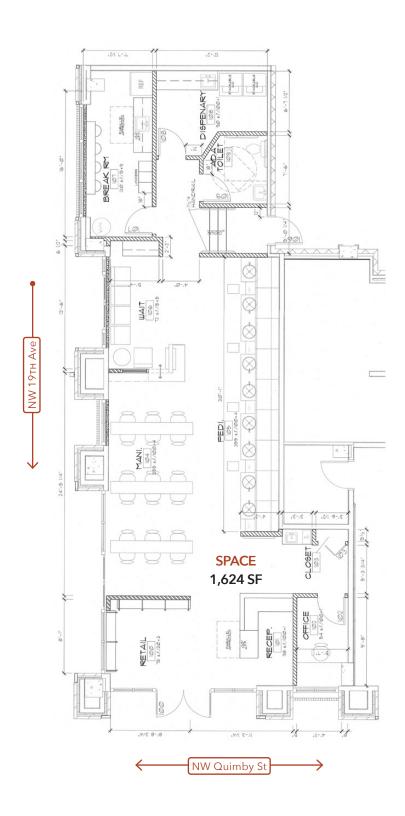

## **FLOOR PLAN**

## SLABTOW

**Address** 

1895 NW Quimby

**Available Space** 

1,624 SF

Area

Slabtown

**Timing** 