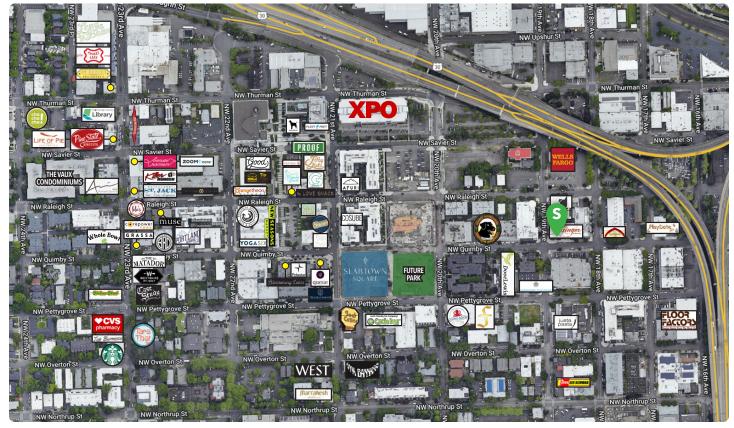

## **NEIGHBORHOOD**

| Demographics            | ¼ Mile   | ½ Mile   | 1 Mile   |
|-------------------------|----------|----------|----------|
| 2024 Population         | 2,625    | 16,300   | 40,226   |
| Total Employees         | 3,291    | 15,729   | 49,000   |
| Total Businesses        | 297      | 1,732    | 5,200    |
| Median Household Income | \$81,103 | \$98,409 | \$87,251 |
| Median Age              | 33.5     | 36.1     | 37.9     |
| Any College             | 91.5%    | 91.1%    | 85.6%    |