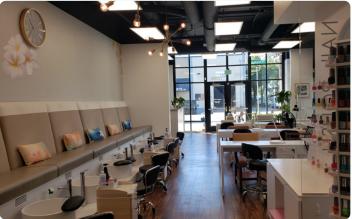

#### Uses

Nail Salon / Wellness / Service / Retail

#### **About the Space**

Second generation retail space available in the heart of Slabtown. This beautiful ground floor space has tall windows, high ceilings, one private office, ADA restroom and employee break room. The space is ideal for a nail salon or service provider.