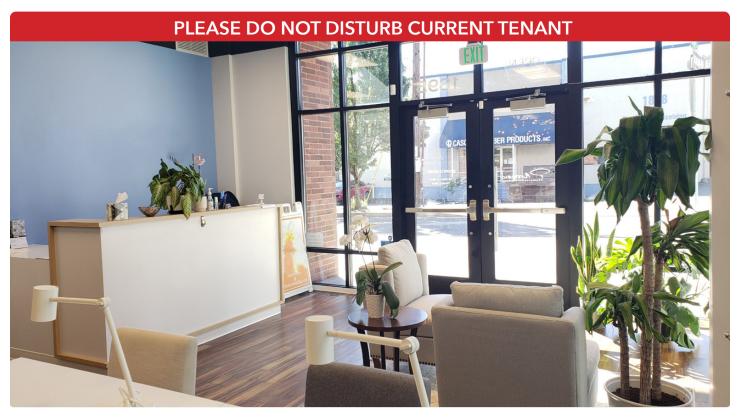

#### **About the Space**

Second generation retail space available in the heart of Slabtown. This beautiful ground floor space has tall windows, high ceilings, one private office, ADA restroom and employee break room. The space is ideal for a nail salon or service provider.