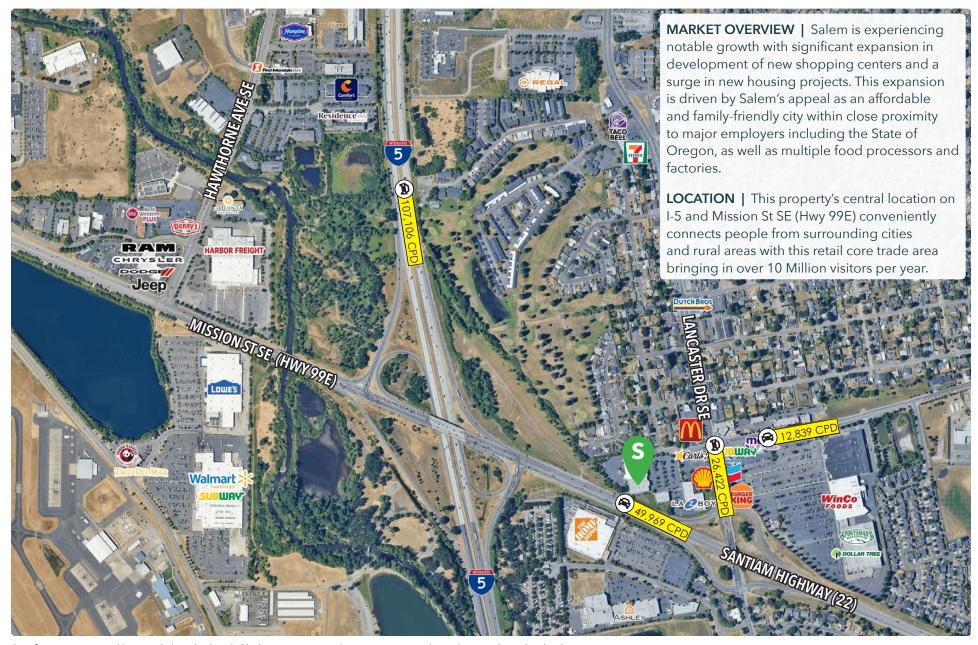

## **HIGHLIGHTS**

- Central location off of I-5 / Santiam Hwy 22 with access to over 10.7 Million visitors per year
- Freeway signage
- Dock high loading
- Ample parking
- Strong traffic counts along Lancaster Dr SE & Hwy 22
- Nearby retailers include: