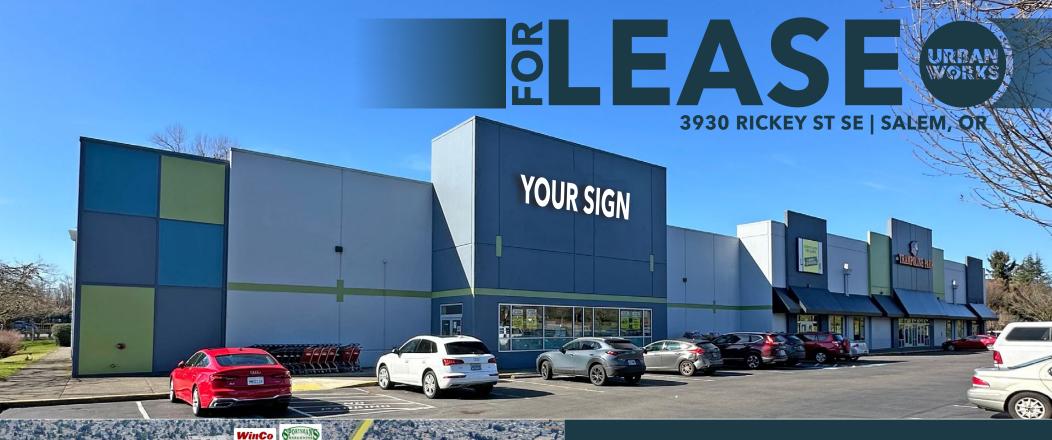

## **JUNIOR ANCHOR BUILDING**

EXCELLENT LOCATION WITH HIGH VISIBILITY FROM HWY 22 & EXPOSURE TO OVER 76,000 CPD

**SIZE | 20,660 SF** 

## **SALEM TRIANGLE** ADDRESS | 3930 RICKEY ST SE