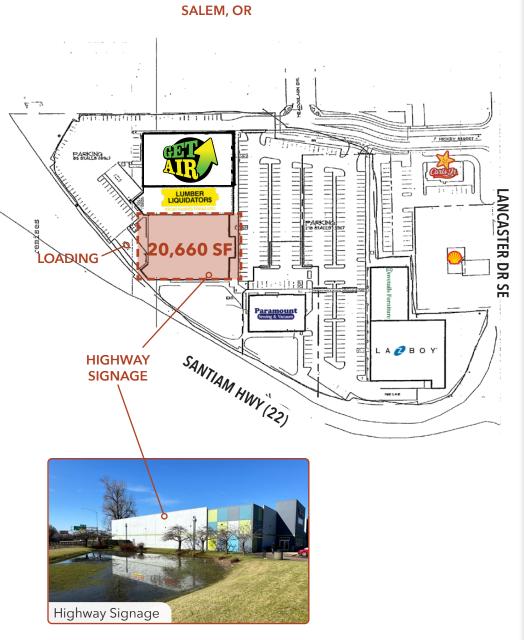

## **JUNIOR ANCHOR BUILDING**

EXCELLENT LOCATION WITH HIGH VISIBILITY FROM HWY 22 & EXPOSURE TO OVER 76,000 CPD

**SIZE | 20,660 SF** 

## **HIGHLIGHTS**

- Central location off of I-5 / Santiam Hwy 22 with access to over 10.7 Million visitors per year
- Freeway signage
- Dock high loading
- Ample parking
- Strong traffic counts along Lancaster Dr SE & Hwy 22
- Nearby retailers include: