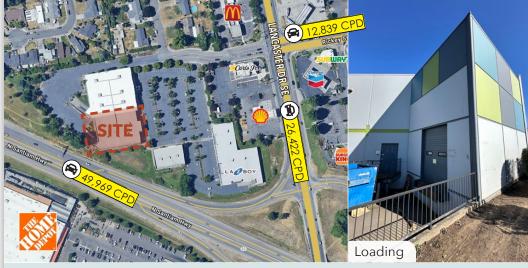

## **HIGHLIGHTS**

- Central location off of I-5 / Santiam Hwy 22 with access to over 10.7 Million visitors per year
- Freeway signage
- Dock high loading
- Ample parking
- Strong traffic counts along Lancaster Dr SE & Hwy 22
- Nearby retailers include: