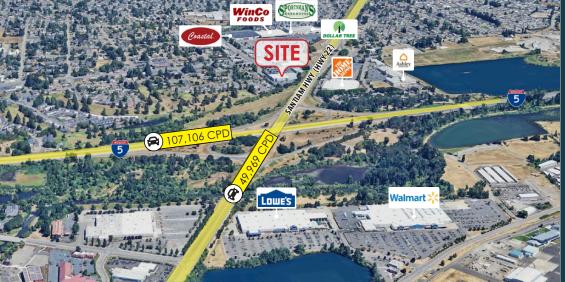

## **HIGHLIGHTS**

- Central location off of I-5 / Santiam Hwy 22 with access to over 10.7 Million visitors per year
- Freeway signage
- Dock high loading
- Ample parking
- Strong traffic counts along Lancaster Dr SE & Hwy 22
- Nearby retailers include: